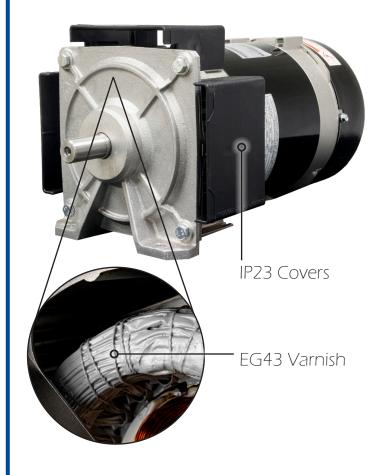

## Specifications

| WATTS                   | 4800                  |
|-------------------------|-----------------------|
| AMPS                    | 40/20                 |
| VOLTS                   | 120/240               |
| ROTOR SPEED             | 3600 RPM              |
| MOTOR STARTING          | 1.5 HP                |
| BRUSHLESS               | YES                   |
| SHAFT DIAMETER          | 0.875"                |
| SHAFT KEY WAY           | 0.187" X 1"           |
| CIRCUIT BREAKER         | (2) 20 AMP            |
| 120V RECEPTACLES        | (1) NEMA 5-20R DUPLEX |
| 240V RECEPTACLES        | (1) NEMA L14-30R      |
| WATER RESISTANCE        | IP23 COVERS           |
| INSULATION PROTECTION   | EG43 VARNISH          |
| TÜV CERTIFICATION       | UL1004                |
| NET WEIGHT              | 50 LBS                |
| SHIPPING DIMENSIONS     | 16" x 12" x 10"       |
| SHIPPING WEIGHT         | 54 LBS                |
| WARRANTY <sup>(1)</sup> | 1 YR                  |