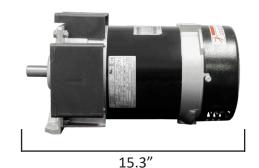

## Specifications

| WATTS                   | 4800                  |
|-------------------------|-----------------------|
| AMPS                    | 40/20                 |
| VOLTS                   | 120/240               |
| ROTOR SPEED             | 3600 RPM              |
| MOTOR STARTING          | 1.5 HP                |
| BRUSHLESS               | YES                   |
| SHAFT DIAMETER          | 0.875"                |
| SHAFT KEY WAY           | 0.187" X 1"           |
| CIRCUIT BREAKER         | (2) 20 AMP            |
| 120V RECEPTACLES        | (1) NEMA 5-20R DUPLEX |
| 240V RECEPTACLES        | (1) NEMA L14-30R      |
| WATER RESISTANCE        | IP23 COVERS           |
| INSULATION PROTECTION   | EG43 VARNISH          |
| TÜV CERTIFICATION       | UL1004                |
| NET WEIGHT              | 50 LBS                |
| SHIPPING DIMENSIONS     | 16" x 12" x 10"       |
| SHIPPING WEIGHT         | 54 LBS                |
| WARRANTY <sup>(1)</sup> | 1 YR                  |