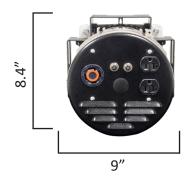

## Specifications

| WATTS                   | 4800                  |
|-------------------------|-----------------------|
| AMPS                    | 40/20                 |
| VOLTS                   | 120/240               |
| ROTOR SPEED             | 3600 RPM              |
| MOTOR STARTING          | 1.5 HP                |
| BRUSHLESS               | YES                   |
| SHAFT DIAMETER          | 0.875"                |
| SHAFT KEY WAY           | 0.187" X 1"           |
| CIRCUIT BREAKER         | (2) 20 AMP            |
| 120V RECEPTACLES        | (1) NEMA 5-20R DUPLEX |
| 240V RECEPTACLES        | (1) NEMA L14-30R      |
| WATER RESISTANCE        | IP23 COVERS           |
| INSULATION PROTECTION   | EG43 VARNISH          |
| TÜV CERTIFICATION       | UL1004                |
| NET WEIGHT              | 50 LBS                |
| SHIPPING DIMENSIONS     | 16" x 12" x 10"       |
| SHIPPING WEIGHT         | 54 LBS                |
| WARRANTY <sup>(1)</sup> | 1 YR                  |