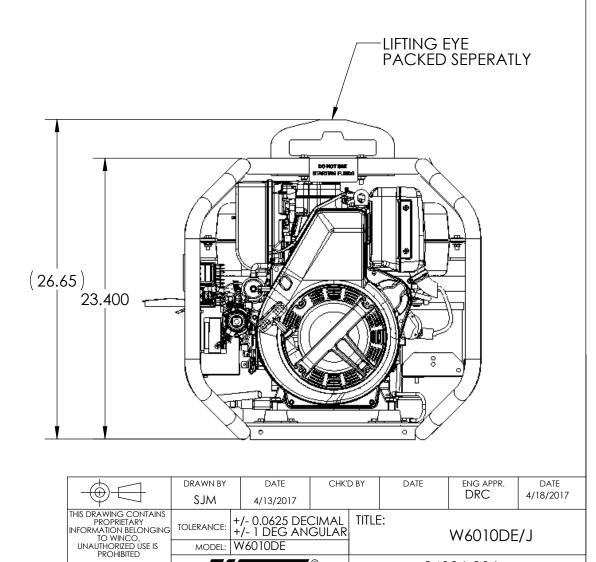

-------|-------------------------------|---------|
| 1        | 100047-000 | 35 X 25 X 24 CARTON           | 1       |
| 2        | 100059-000 | PALLET, 35X25                 | 1       |
| 3        | 15163-097  | FUEL SYSTEM ASSEMBLY          | 1       |
| 4        | 15457-076  | RECEPTACLE ASSEMBLY           | 1       |
| 5        | 15715-088  | DECAL KIT                     | 1       |
| 6        | 18000-020  | CRADLE ASSEMBLY               | 1       |
| 7        | 18000-021  | SHEET METAL KIT               | 1       |
| 8        | 18000-037  | ENGINE AND GENERATOR ASSEMBLY | 1       |
| 9        | 300144-18  | LIFTING EYE ASSEMBLY          | 1       |
| 10       | 300515-2   | OIL                           | 1.5 QTS |
| 11       | OPM-107    | OPERATOR'S MANUAL             | 1       |



MODEL: W6010DE

ALL DIMESNIONS INCH

WINCO

PART:

W6010DE/J

24006-006