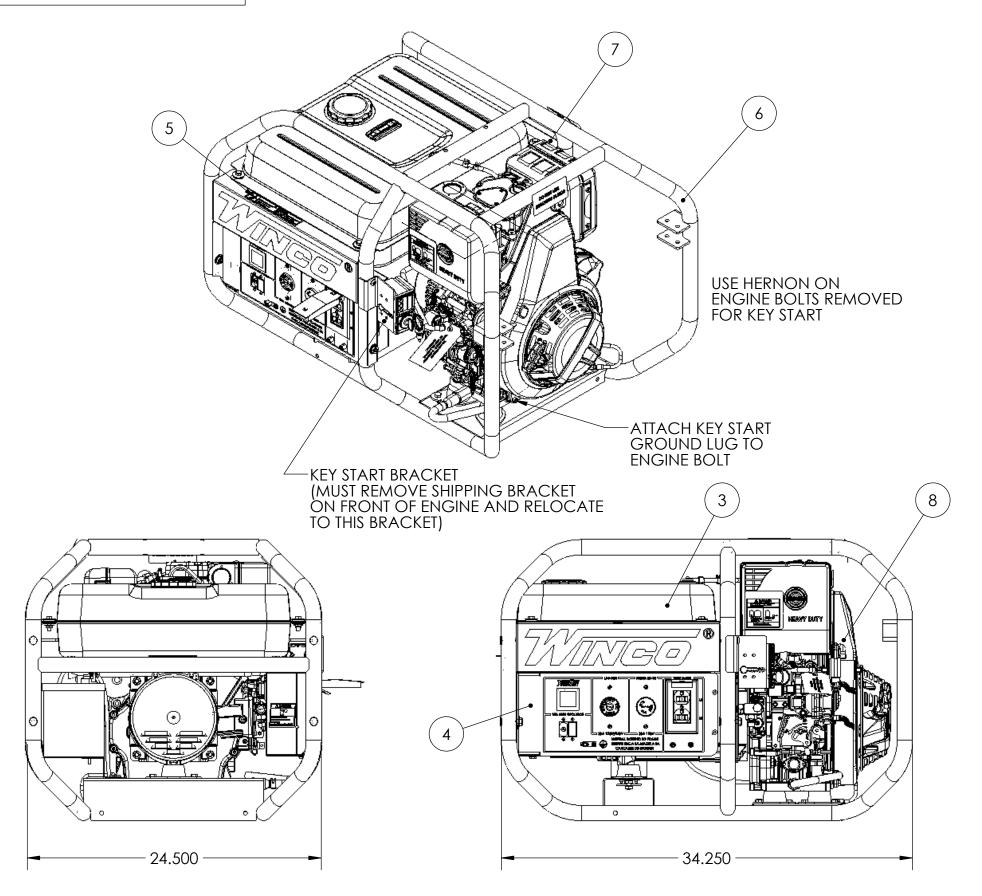

| ITEM NO. | PartNo     | DESCRIPTION                   | QTY.    |
|----------|------------|-------------------------------|---------|
| 1        | 100047-000 | 35 X 25 X 24 CARTON           | 1       |
| 2        | 100059-000 | PALLET, 35X25                 | 1       |
| 3        | 15163-097  | FUEL SYSTEM ASSEMBLY          | 1       |
| 4        | 15457-076  | RECEPTACLE ASSEMBLY           | 1       |
| 5        | 15715-088  | DECAL KIT                     | 1       |
| 6        | 18000-020  | CRADLE ASSEMBLY               | 1       |
| 7        | 18000-021  | SHEET METAL KIT               | 1       |
| 8        | 18000-037  | ENGINE AND GENERATOR ASSEMBLY | 1       |
| 9        | 300144-18  | LIFTING EYE ASSEMBLY          | 1       |
| 10       | 300515-2   | OIL                           | 1.5 QTS |
| 11       | OPM-107    | OPERATOR'S MANUAL             | 1       |