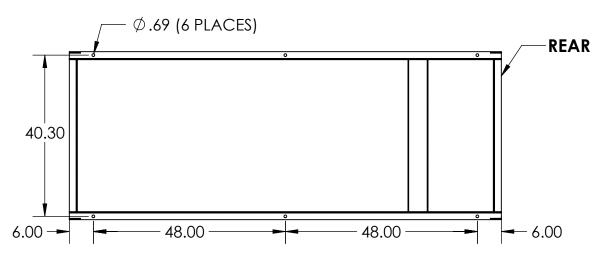

## **TOP VIEW HOLE PATTERN**

KNOCKOUT  $\emptyset$  2.45 (5 PLACES)

THIS DRAWING CONTAINS
INFORMATION BELONGING
TO WINCO,
UNAUTHORIZED USE IS
PROPHISTED

TO WINCO,
UNAUTHORIZED USE IS
PROHIBITED

TO TOUR AND THE CHK'D BY DATE
TO APPR. DATE
PAK 07/23/2020