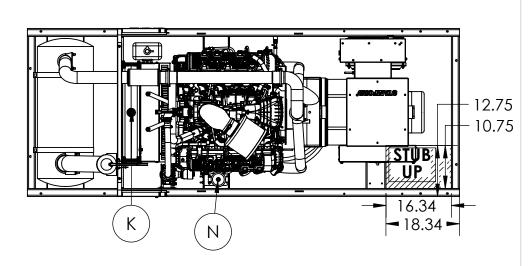

## 999-0 **KEY COMPONENTS ENGINE CONTROL** MAIN LINE CIRCUIT BREAKER С OIL FILL OIL DRAIN D OIL DIPSTICK OIL FILTER **FUEL INLET** AIR FILTER COOLANT DRAIN COOLANT FILL AVR BATTERY CHARGER **BLOCK HEATER** Ν 0 **BATTERY**