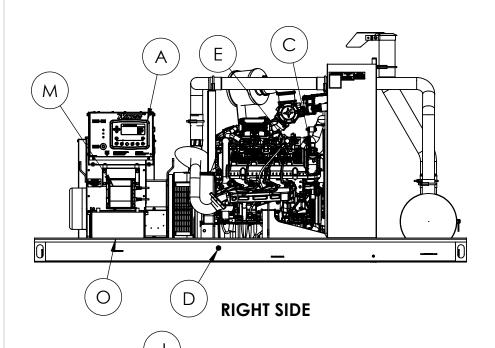

## 999-0 **KEY COMPONENTS ENGINE CONTROL** MAIN LINE CIRCUIT BREAKER С OIL FILL OIL DRAIN D OIL DIPSTICK OIL FILTER **FUEL INLET** AIR FILTER COOLANT DRAIN COOLANT FILL AVR BATTERY CHARGER **BLOCK HEATER** Ν 0 **BATTERY**