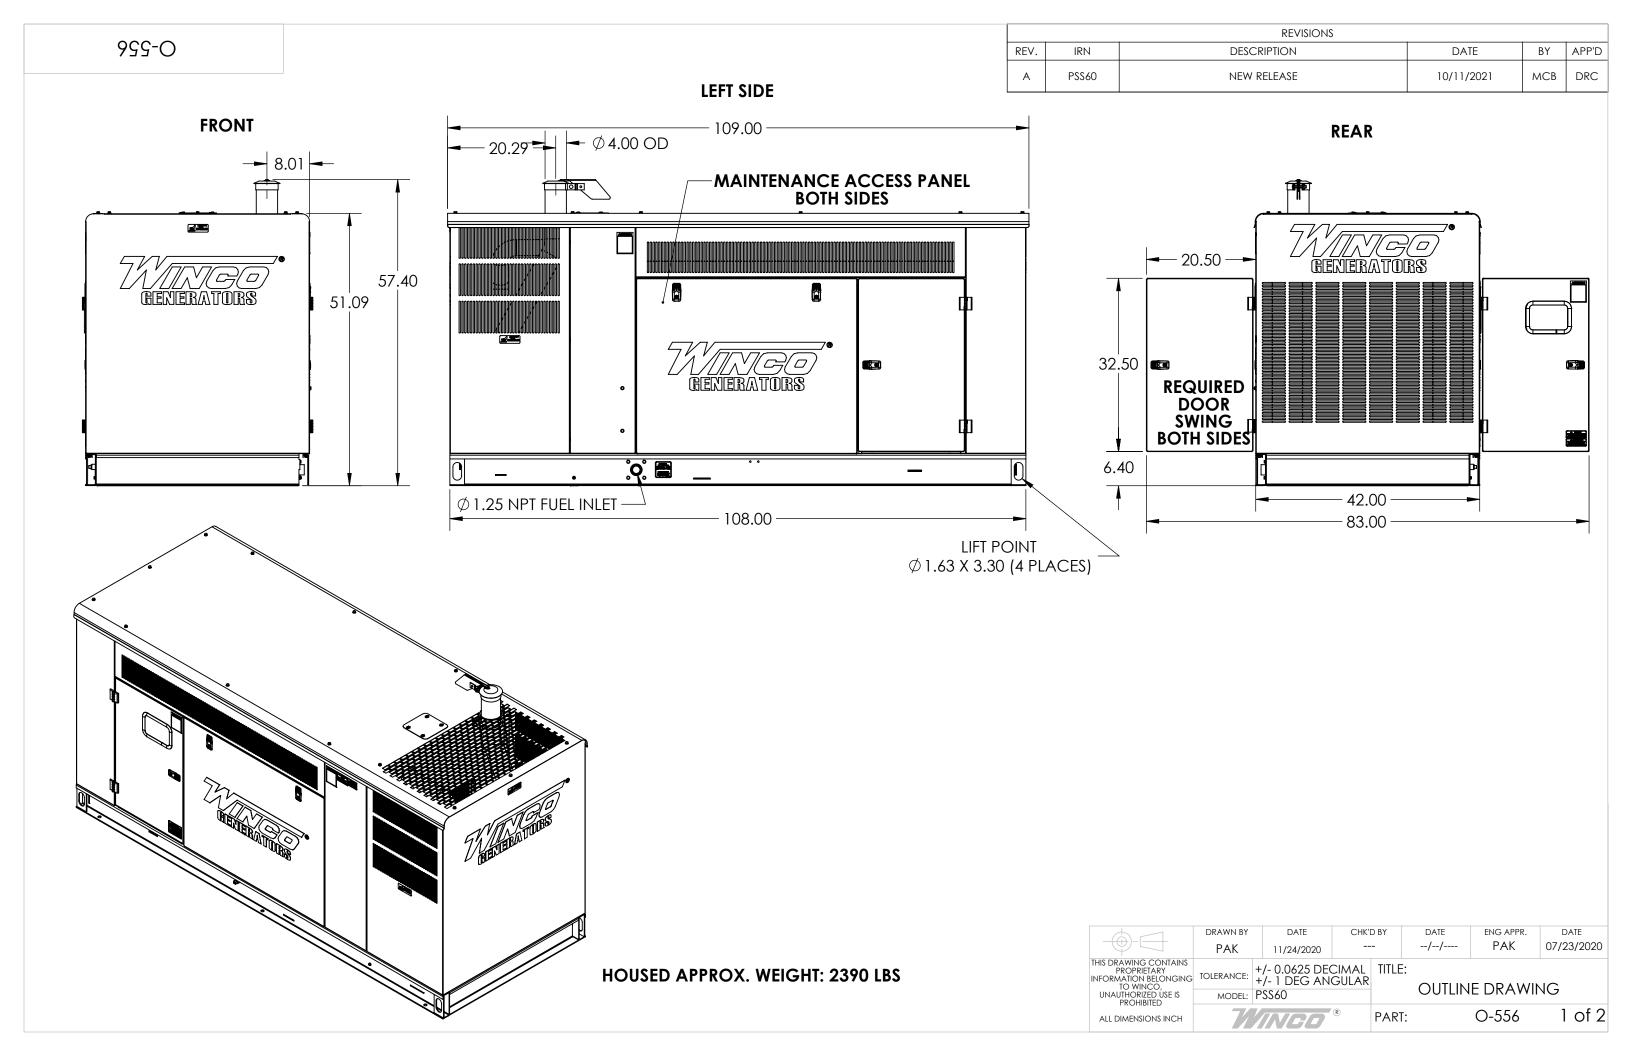

## 999-0 **KEY COMPONENTS ENGINE CONTROL** MAIN LINE CIRCUIT BREAKER С OIL FILL OIL DRAIN D OIL DIPSTICK OIL FILTER **FUEL INLET** AIR FILTER COOLANT DRAIN COOLANT FILL AVR BATTERY CHARGER **BLOCK HEATER** Ν 0 **BATTERY**