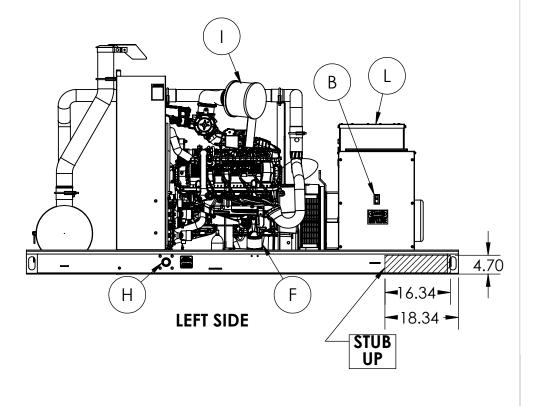

## 999-0 **KEY COMPONENTS ENGINE CONTROL** MAIN LINE CIRCUIT BREAKER С OIL FILL OIL DRAIN D OIL DIPSTICK OIL FILTER **FUEL INLET** AIR FILTER COOLANT DRAIN COOLANT FILL AVR BATTERY CHARGER **BLOCK HEATER** Ν 0 **BATTERY**