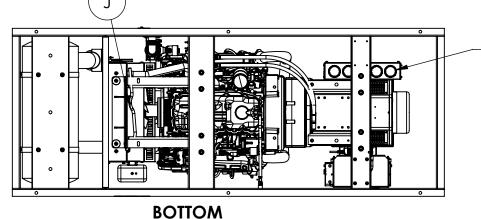

## 999-0 **KEY COMPONENTS ENGINE CONTROL** MAIN LINE CIRCUIT BREAKER С OIL FILL OIL DRAIN D OIL DIPSTICK OIL FILTER **FUEL INLET** AIR FILTER COOLANT DRAIN COOLANT FILL AVR BATTERY CHARGER **BLOCK HEATER** Ν 0 **BATTERY**