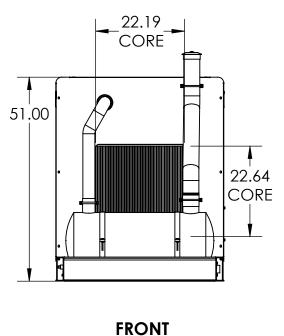

THIS DRAWING CONTAINS
TO LERANCE: +/- 0.0625 DECIMAL
+/- 1 DEG ANGULAR
PSS60

TOUTLINE DRAWING

OUTLINE DRAWING

ALL DIMESNIONS INCH

PART:

O-556

2 of 2