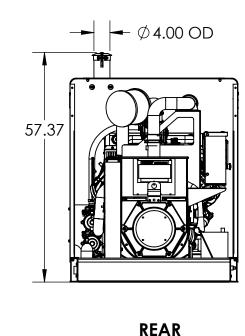

THIS DRAWING CONTAINS
TO LERANCE: +/- 0.0625 DECIMAL
+/- 1 DEG ANGULAR
PSS60

TOUTLINE DRAWING

OUTLINE DRAWING

ALL DIMESNIONS INCH

PART:

O-556

2 of 2