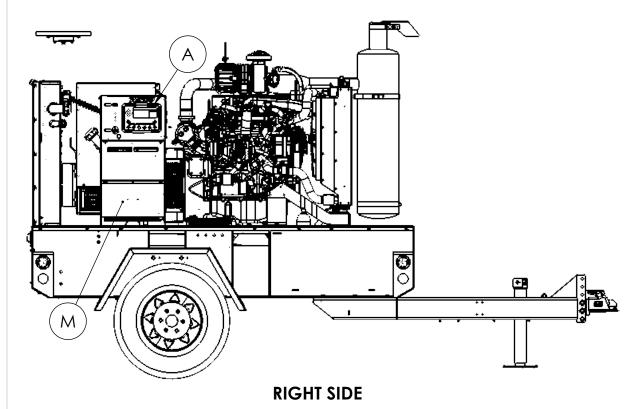

| O-239 |                           |  |  |  |  |
|-------|---------------------------|--|--|--|--|
|       | KEY COMPONENTS            |  |  |  |  |
| Α     | ENGINE CONTROL            |  |  |  |  |
| В     | MAIN LINE CIRCUIT BREAKER |  |  |  |  |
| С     | OIL FILL                  |  |  |  |  |
| D     | OIL DRAIN                 |  |  |  |  |
| E     | OIL DIPSTICK              |  |  |  |  |
| F     | OIL FILTER                |  |  |  |  |
| G     | FUEL FILTER               |  |  |  |  |
| Н     | FUEL INLET                |  |  |  |  |
| I     | AIR FILTER                |  |  |  |  |
| J     | COOLANT DRAIN             |  |  |  |  |
| K     | COOLANT FILL              |  |  |  |  |
| L     | AVR                       |  |  |  |  |
| Μ     | BATTERY CHARGER           |  |  |  |  |
| 0     | BATTERY                   |  |  |  |  |
| Р     | SOLAR BATTERY CHARGER     |  |  |  |  |