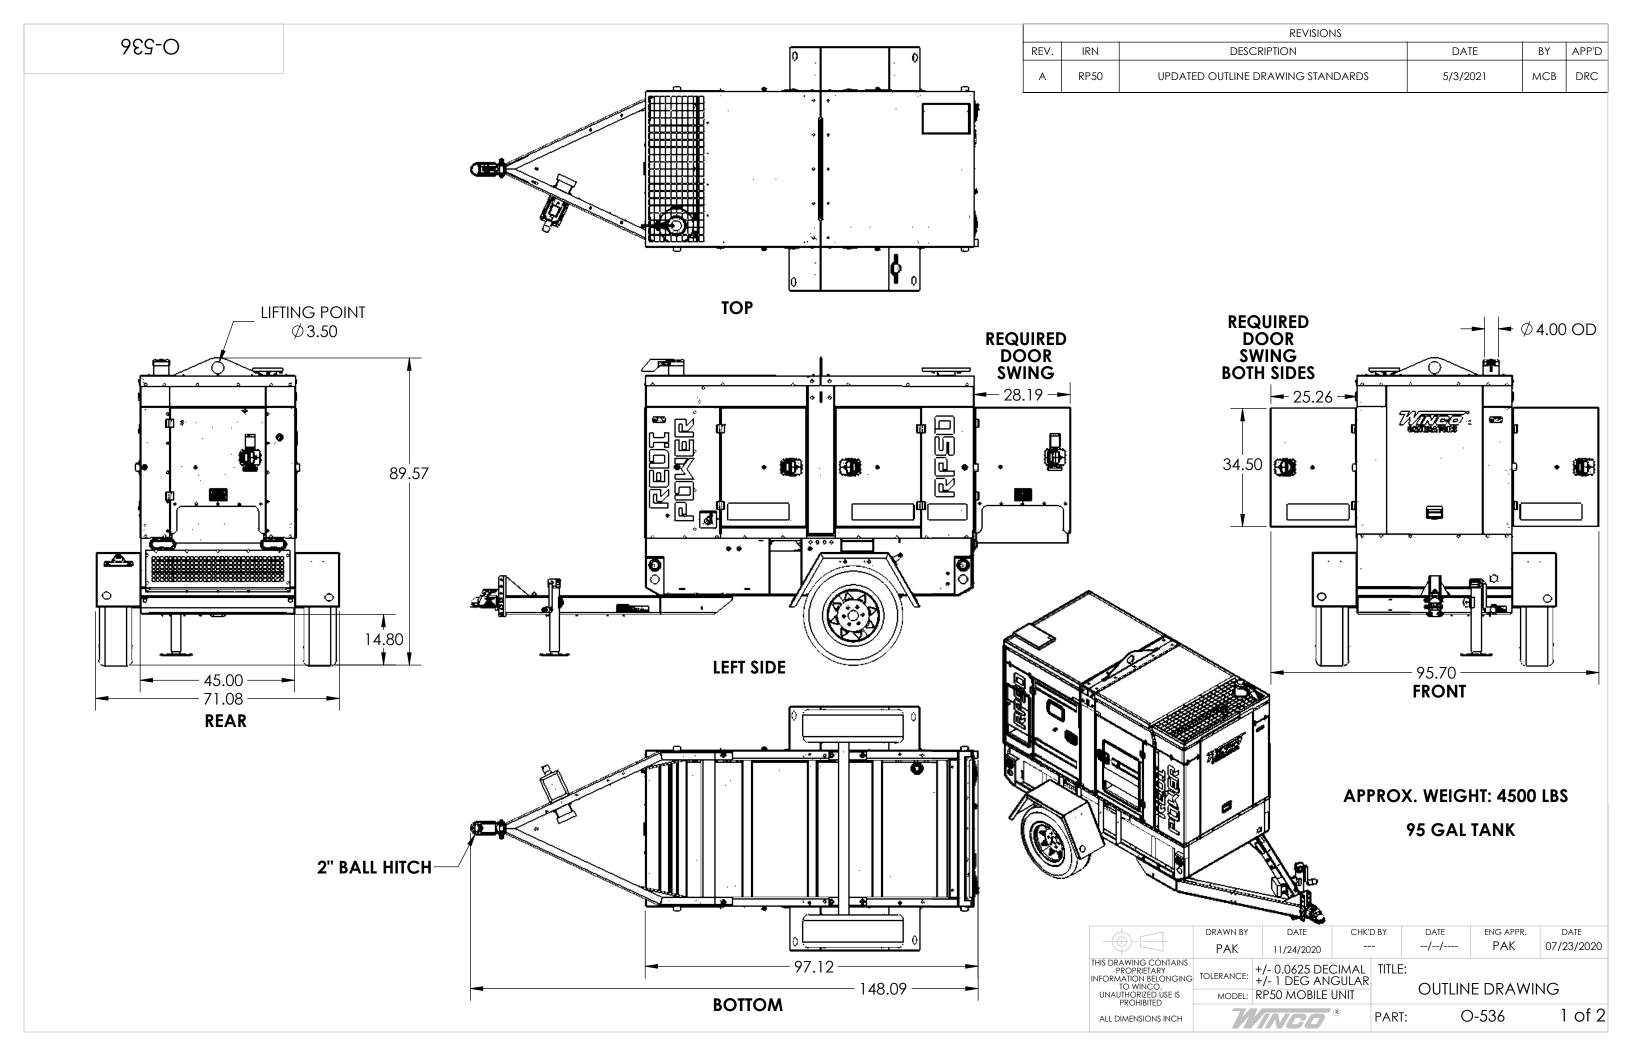

REAR

| · · · ·  | REVISIONS                         |          |     |       |
|----------|-----------------------------------|----------|-----|-------|
| REV. IRN | DESCRIPTION                       | DATE     | BY  | APP'I |
| A RP50   | UPDATED OUTLINE DRAWING STANDARDS | 5/3/2021 | МСВ | DRC   |
|          |                                   |          |     |       |
|          | D<br>TOP                          |          |     |       |
|          |                                   | HG       |     |       |
|          |                                   | ⅈ∕ℴ╧╧╧┷  |     |       |