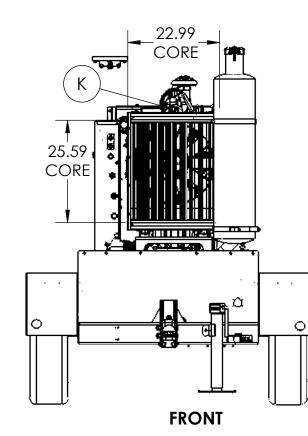

| O-239 |                           |  |  |  |  |
|-------|---------------------------|--|--|--|--|
|       | KEY COMPONENTS            |  |  |  |  |
| Α     | ENGINE CONTROL            |  |  |  |  |
| В     | MAIN LINE CIRCUIT BREAKER |  |  |  |  |
| С     | OIL FILL                  |  |  |  |  |
| D     | OIL DRAIN                 |  |  |  |  |
| E     | OIL DIPSTICK              |  |  |  |  |
| F     | OIL FILTER                |  |  |  |  |
| G     | FUEL FILTER               |  |  |  |  |
| Н     | FUEL INLET                |  |  |  |  |
| I     | AIR FILTER                |  |  |  |  |
| J     | COOLANT DRAIN             |  |  |  |  |
| K     | COOLANT FILL              |  |  |  |  |
| L     | AVR                       |  |  |  |  |
| Μ     | BATTERY CHARGER           |  |  |  |  |
| 0     | BATTERY                   |  |  |  |  |
| Р     | SOLAR BATTERY CHARGER     |  |  |  |  |