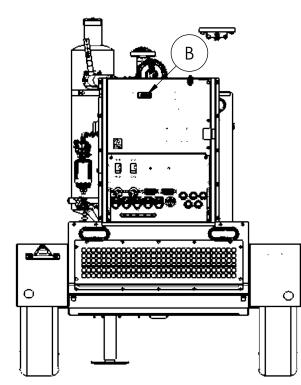

| O-239 |                           |  |  |  |  |
|-------|---------------------------|--|--|--|--|
|       | KEY COMPONENTS            |  |  |  |  |
| Α     | ENGINE CONTROL            |  |  |  |  |
| В     | MAIN LINE CIRCUIT BREAKER |  |  |  |  |
| С     | OIL FILL                  |  |  |  |  |
| D     | OIL DRAIN                 |  |  |  |  |
| E     | OIL DIPSTICK              |  |  |  |  |
| F     | OIL FILTER                |  |  |  |  |
| G     | FUEL FILTER               |  |  |  |  |
| Н     | FUEL INLET                |  |  |  |  |
| I     | AIR FILTER                |  |  |  |  |
| J     | COOLANT DRAIN             |  |  |  |  |
| K     | COOLANT FILL              |  |  |  |  |
| L     | AVR                       |  |  |  |  |
| Μ     | BATTERY CHARGER           |  |  |  |  |
| 0     | BATTERY                   |  |  |  |  |
| Р     | SOLAR BATTERY CHARGER     |  |  |  |  |