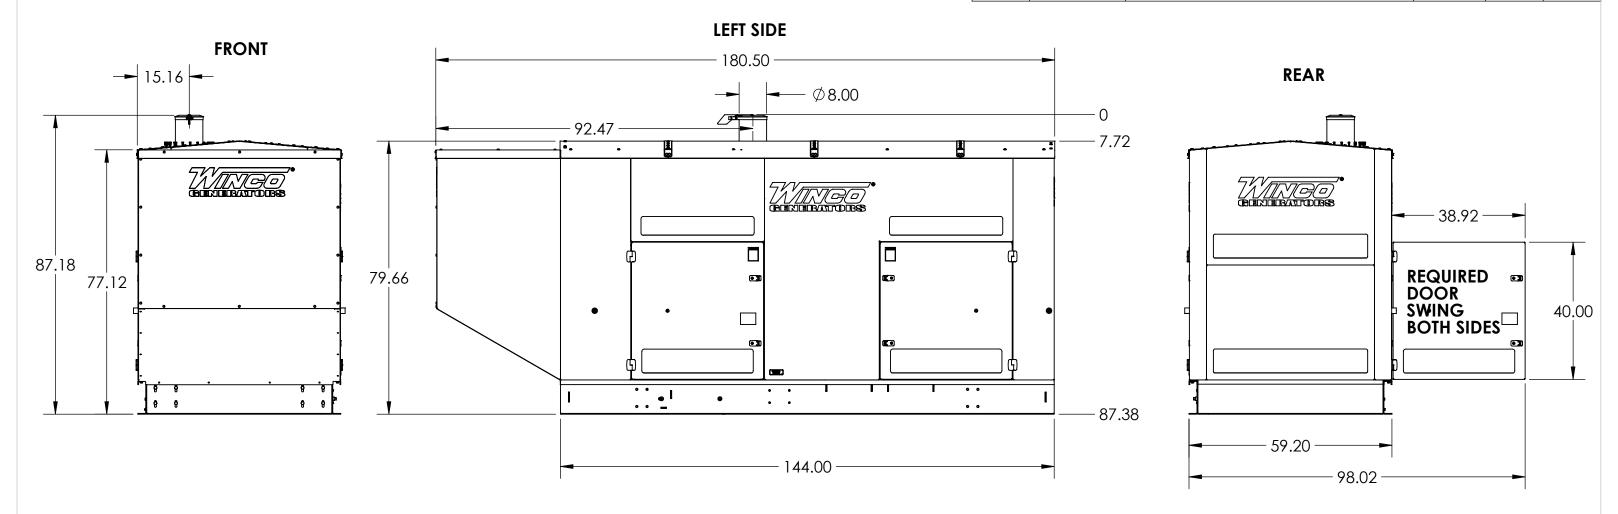

OUTLINE DRAWING, DR250F4-XX\_2 AND DR300F4-XX\_2

\* SEE FUEL TANK DRAWINGS FOR CRITICAL LAYOUT INFORMATION \*

PART: 0-59

0-590 1 of 2