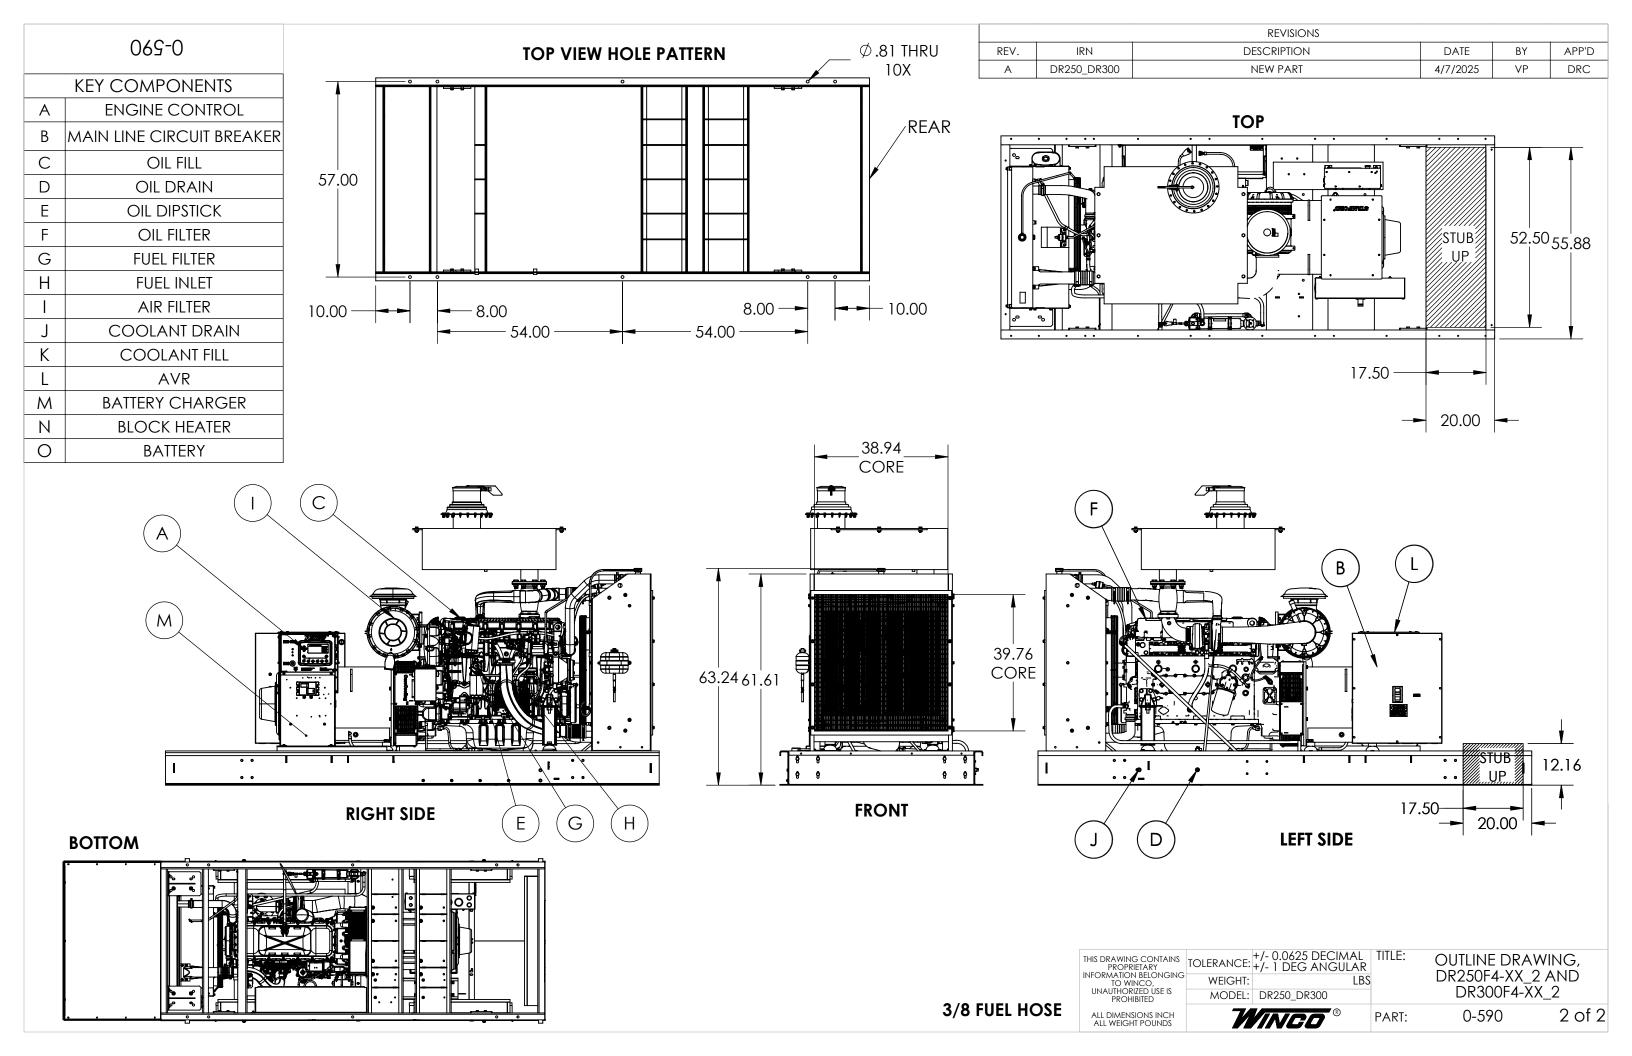

|      | REVISIONS   |             |          |    |       |  |  |  |
|------|-------------|-------------|----------|----|-------|--|--|--|
| REV. | IRN         | DESCRIPTION | DATE     | BY | APP'D |  |  |  |
| Α    | DR250_DR300 | NEW PART    | 4/7/2025 | VP | DRC   |  |  |  |

## **APPROX. WEIGHT NO TANK: 8740 LBS**

|            | INFORMATION BELONGING<br>TO WINCO,       | TOLERANCE: | +/- 0.0625 DECIMAL<br>+/- 1 DEG ANGULAR | TI |
|------------|------------------------------------------|------------|-----------------------------------------|----|
|            |                                          | WEIGHT:    | LBS                                     | 5  |
| . B AVA    | UNAUTHORIZED USE IS<br>PROHIBITED        | MODEL:     | DR250_DR300                             |    |
| <b>\</b> * | ALL DIMENSIONS INCH<br>ALL WEIGHT POUNDS | 74         | INCO ®                                  | PA |

OUTLINE DRAWING, DR250F4-XX\_2 AND DR300F4-XX\_2

\* SEE FUEL TANK DRAWINGS FOR CRITICAL LAYOUT INFORMATION \*

PART: 0-59

0-590 1 of 2