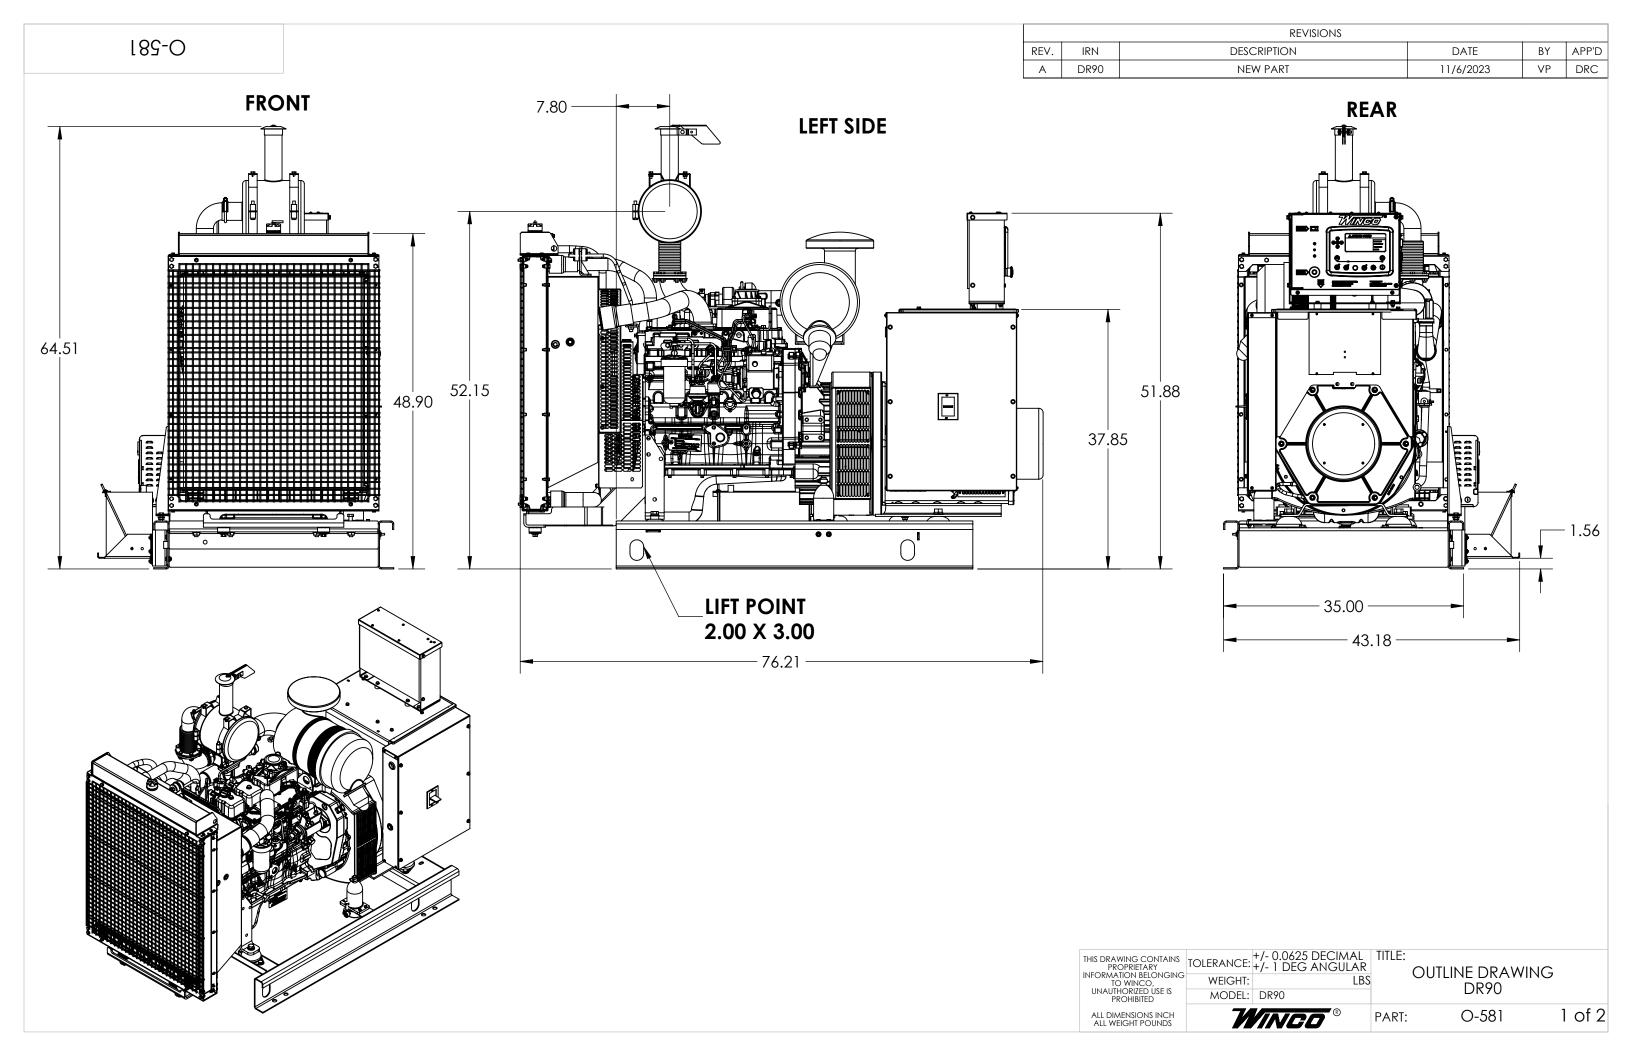

REAR

FRONT

THIS DRAWING CONTAINS PROPRIETARY INFORMATION BELONGING TO WINCO, UNAUTHORIZED USE IS PROHIBITED ALL DIMENSIONS INCH ALL WEIGHT POUNDS

Ê

C

| NEW PART 11/6/2023 VP DRI   Image: Constraint of the state of the                                                                                                                                                                                                                                                                                                                                                                                                                                                                                                                                      | REVISIONS                      |           |        |  |
|--------------------------------------------------------------------------------------------------------------------------------------------------------------------------------------------------------------------------------------------------------------------------------------------------------------------------------------------------------------------------------------------------------------------------------------------------------------------------------------------------------------------------------------------------------------------------------------------------------------------------------------------------------------------------------------------------------------------------------------------------------------------------------------------------------------------------------------------------------------------------------------------------------------------------------------------------------------------------------------------------------------------------------------------------------------------------------------------------------------------------------------------------------------------------------------------------------------------------------------------------------------------------------------------------------------------------------------------------------------------------------------------------------------------------------------------------------------------------------------------------------------------------------------------------------------------------------------------------------------------------------------------------------------------------------------------------------------------------------------------------------------------------------------------------------------------------------------------------------------------------------------------------------------------------------------------------------------------------------------------------------------------------------------------------------------------------------------------------------------------------------------------------------------------------------------------------------------------------------------------------------------------------------------------------------------------------------------------------------------------------------------------------------------------------------------------------------------------------------------------------------------------------------------------------------|--------------------------------|-----------|--------|--|
| TOP VIEW<br>TOP VI |                                |           |        |  |
| TOP VIEW   Image: Contract of the second sec                                                                                                                                                                                                                                                                                                                                                                                                                                                                                        |                                |           |        |  |
| ULERANCE: */- 0.06255 DECUMAL<br>H-1 1 DEG ANGULAR<br>MODEL: TILE:<br>LBS                                                                                                                                                                                                                                                                                                                                                                                                                                                                                                                                                                                                                                                                                                                                                                                                                                                                                                                                                                                                                                                                                                                                                                                                                                                                                                                                                                                                                                                                                                                                                                                                                                                                                                                                                                                                                                                                                                                                                                                                                                                                                                                                                                                                                                                                                                                                                                                                                                                                              | TOP VIEW                       |           |        |  |
| Image: Normal State Image: Normal State Image: Normal State   DLERANCE: +/- 0.0625 DECIMAL TITLE:   DLERANCE: +/- 1 DEG ANGULAR TITLE:   WEIGHT: LBS OUTLINE DRAWING DR90                                                                                                                                                                                                                                                                                                                                                                                                                                                                                                                                                                                                                                                                                                                                                                                                                                                                                                                                                                                                                                                                                                                                                                                                                                                                                                                                                                                                                                                                                                                                                                                                                                                                                                                                                                                                                                                                                                                                                                                                                                                                                                                                                                                                                                                                                                                                                                              |                                |           |        |  |
| WEIGHT: LBS DR90                                                                                                                                                                                                                                                                                                                                                                                                                                                                                                                                                                                                                                                                                                                                                                                                                                                                                                                                                                                                                                                                                                                                                                                                                                                                                                                                                                                                                                                                                                                                                                                                                                                                                                                                                                                                                                                                                                                                                                                                                                                                                                                                                                                                                                                                                                                                                                                                                                                                                                                                       | 0<br>N                         | LEFT SIDE |        |  |
| MINGO PART: 0-581 2 of                                                                                                                                                                                                                                                                                                                                                                                                                                                                                                                                                                                                                                                                                                                                                                                                                                                                                                                                                                                                                                                                                                                                                                                                                                                                                                                                                                                                                                                                                                                                                                                                                                                                                                                                                                                                                                                                                                                                                                                                                                                                                                                                                                                                                                                                                                                                                                                                                                                                                                                                 | WEIGHT: LBS<br>MODEL: DR90     | DR90      |        |  |
|                                                                                                                                                                                                                                                                                                                                                                                                                                                                                                                                                                                                                                                                                                                                                                                                                                                                                                                                                                                                                                                                                                                                                                                                                                                                                                                                                                                                                                                                                                                                                                                                                                                                                                                                                                                                                                                                                                                                                                                                                                                                                                                                                                                                                                                                                                                                                                                                                                                                                                                                                        | <b>WINCO</b> <sup>®</sup> PART | : 0-581   | 2 of 2 |  |