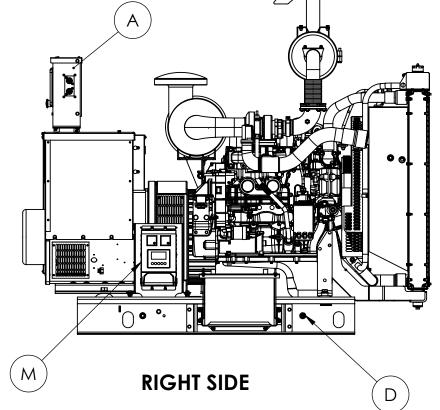

REAR

FRONT

THIS DRAWING CONTAINS PROPRIETARY INFORMATION BELONGING TO WINCO, UNAUTHORIZED USE IS PROHIBITED ALL DIMENSIONS INCH ALL WEIGHT POUNDS

Ê

C

| NEW PART 11/6/2023 VP DRI   Image: Constraint of the state of the                                                                                                                                                                                                                                                                                                                                                                                                                                                                                                                                      | REVISIONS                      |           |        |  |
|--------------------------------------------------------------------------------------------------------------------------------------------------------------------------------------------------------------------------------------------------------------------------------------------------------------------------------------------------------------------------------------------------------------------------------------------------------------------------------------------------------------------------------------------------------------------------------------------------------------------------------------------------------------------------------------------------------------------------------------------------------------------------------------------------------------------------------------------------------------------------------------------------------------------------------------------------------------------------------------------------------------------------------------------------------------------------------------------------------------------------------------------------------------------------------------------------------------------------------------------------------------------------------------------------------------------------------------------------------------------------------------------------------------------------------------------------------------------------------------------------------------------------------------------------------------------------------------------------------------------------------------------------------------------------------------------------------------------------------------------------------------------------------------------------------------------------------------------------------------------------------------------------------------------------------------------------------------------------------------------------------------------------------------------------------------------------------------------------------------------------------------------------------------------------------------------------------------------------------------------------------------------------------------------------------------------------------------------------------------------------------------------------------------------------------------------------------------------------------------------------------------------------------------------------------|--------------------------------|-----------|--------|--|
| TOP VIEW<br>TOP VI |                                |           |        |  |
| TOP VIEW   Image: Contract of the second sec                                                                                                                                                                                                                                                                                                                                                                                                                                                                                        |                                |           |        |  |
| ULERANCE: */- 0.06255 DECUMAL<br>H-1 1 DEG ANGULAR<br>MODEL: TILE:<br>LBS                                                                                                                                                                                                                                                                                                                                                                                                                                                                                                                                                                                                                                                                                                                                                                                                                                                                                                                                                                                                                                                                                                                                                                                                                                                                                                                                                                                                                                                                                                                                                                                                                                                                                                                                                                                                                                                                                                                                                                                                                                                                                                                                                                                                                                                                                                                                                                                                                                                                              | TOP VIEW                       |           |        |  |
| Image: Normal State Image: Normal State Image: Normal State   DLERANCE: +/- 0.0625 DECIMAL TITLE:   DLERANCE: +/- 1 DEG ANGULAR TITLE:   WEIGHT: LBS OUTLINE DRAWING DR90                                                                                                                                                                                                                                                                                                                                                                                                                                                                                                                                                                                                                                                                                                                                                                                                                                                                                                                                                                                                                                                                                                                                                                                                                                                                                                                                                                                                                                                                                                                                                                                                                                                                                                                                                                                                                                                                                                                                                                                                                                                                                                                                                                                                                                                                                                                                                                              |                                |           |        |  |
| WEIGHT: LBS DR90                                                                                                                                                                                                                                                                                                                                                                                                                                                                                                                                                                                                                                                                                                                                                                                                                                                                                                                                                                                                                                                                                                                                                                                                                                                                                                                                                                                                                                                                                                                                                                                                                                                                                                                                                                                                                                                                                                                                                                                                                                                                                                                                                                                                                                                                                                                                                                                                                                                                                                                                       | 0<br>N                         | LEFT SIDE |        |  |
| MINGO PART: 0-581 2 of                                                                                                                                                                                                                                                                                                                                                                                                                                                                                                                                                                                                                                                                                                                                                                                                                                                                                                                                                                                                                                                                                                                                                                                                                                                                                                                                                                                                                                                                                                                                                                                                                                                                                                                                                                                                                                                                                                                                                                                                                                                                                                                                                                                                                                                                                                                                                                                                                                                                                                                                 | WEIGHT: LBS<br>MODEL: DR90     | DR90      |        |  |
|                                                                                                                                                                                                                                                                                                                                                                                                                                                                                                                                                                                                                                                                                                                                                                                                                                                                                                                                                                                                                                                                                                                                                                                                                                                                                                                                                                                                                                                                                                                                                                                                                                                                                                                                                                                                                                                                                                                                                                                                                                                                                                                                                                                                                                                                                                                                                                                                                                                                                                                                                        | <b>WINCO</b> <sup>®</sup> PART | : 0-581   | 2 of 2 |  |