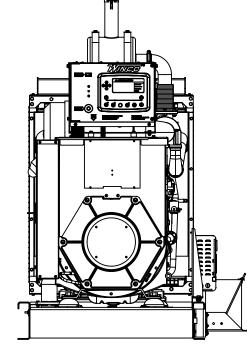

REAR

FRONT

THIS DRAWING CONTAINS PROPRIETARY INFORMATION BELONGING TO WINCO, UNAUTHORIZED USE IS PROHIBITED ALL DIMENSIONS INCH ALL WEIGHT POUNDS

Ê

C

| NEW PART 11/6/2023 VP DRI   Image: Constraint of the state of the                                                                                                                                                                                                                                                                                                                                                                                                                                                                                                                                      | REVISIONS                      |           |        |  |
|--------------------------------------------------------------------------------------------------------------------------------------------------------------------------------------------------------------------------------------------------------------------------------------------------------------------------------------------------------------------------------------------------------------------------------------------------------------------------------------------------------------------------------------------------------------------------------------------------------------------------------------------------------------------------------------------------------------------------------------------------------------------------------------------------------------------------------------------------------------------------------------------------------------------------------------------------------------------------------------------------------------------------------------------------------------------------------------------------------------------------------------------------------------------------------------------------------------------------------------------------------------------------------------------------------------------------------------------------------------------------------------------------------------------------------------------------------------------------------------------------------------------------------------------------------------------------------------------------------------------------------------------------------------------------------------------------------------------------------------------------------------------------------------------------------------------------------------------------------------------------------------------------------------------------------------------------------------------------------------------------------------------------------------------------------------------------------------------------------------------------------------------------------------------------------------------------------------------------------------------------------------------------------------------------------------------------------------------------------------------------------------------------------------------------------------------------------------------------------------------------------------------------------------------------------|--------------------------------|-----------|--------|--|
| TOP VIEW<br>TOP VI |                                |           |        |  |
| TOP VIEW   Image: Contract of the second sec                                                                                                                                                                                                                                                                                                                                                                                                                                                                                        |                                |           |        |  |
| ULERANCE: */- 0.06255 DECUMAL<br>H-1 1 DEG ANGULAR<br>MODEL: TILE:<br>LBS                                                                                                                                                                                                                                                                                                                                                                                                                                                                                                                                                                                                                                                                                                                                                                                                                                                                                                                                                                                                                                                                                                                                                                                                                                                                                                                                                                                                                                                                                                                                                                                                                                                                                                                                                                                                                                                                                                                                                                                                                                                                                                                                                                                                                                                                                                                                                                                                                                                                              | TOP VIEW                       |           |        |  |
| Image: Normal State Image: Normal State Image: Normal State   DLERANCE: +/- 0.0625 DECIMAL TITLE:   DLERANCE: +/- 1 DEG ANGULAR TITLE:   WEIGHT: LBS OUTLINE DRAWING DR90                                                                                                                                                                                                                                                                                                                                                                                                                                                                                                                                                                                                                                                                                                                                                                                                                                                                                                                                                                                                                                                                                                                                                                                                                                                                                                                                                                                                                                                                                                                                                                                                                                                                                                                                                                                                                                                                                                                                                                                                                                                                                                                                                                                                                                                                                                                                                                              |                                |           |        |  |
| WEIGHT: LBS DR90                                                                                                                                                                                                                                                                                                                                                                                                                                                                                                                                                                                                                                                                                                                                                                                                                                                                                                                                                                                                                                                                                                                                                                                                                                                                                                                                                                                                                                                                                                                                                                                                                                                                                                                                                                                                                                                                                                                                                                                                                                                                                                                                                                                                                                                                                                                                                                                                                                                                                                                                       | 0<br>N                         | LEFT SIDE |        |  |
| MINGO PART: 0-581 2 of                                                                                                                                                                                                                                                                                                                                                                                                                                                                                                                                                                                                                                                                                                                                                                                                                                                                                                                                                                                                                                                                                                                                                                                                                                                                                                                                                                                                                                                                                                                                                                                                                                                                                                                                                                                                                                                                                                                                                                                                                                                                                                                                                                                                                                                                                                                                                                                                                                                                                                                                 | WEIGHT: LBS<br>MODEL: DR90     | DR90      |        |  |
|                                                                                                                                                                                                                                                                                                                                                                                                                                                                                                                                                                                                                                                                                                                                                                                                                                                                                                                                                                                                                                                                                                                                                                                                                                                                                                                                                                                                                                                                                                                                                                                                                                                                                                                                                                                                                                                                                                                                                                                                                                                                                                                                                                                                                                                                                                                                                                                                                                                                                                                                                        | <b>WINCO</b> <sup>®</sup> PART | : 0-581   | 2 of 2 |  |