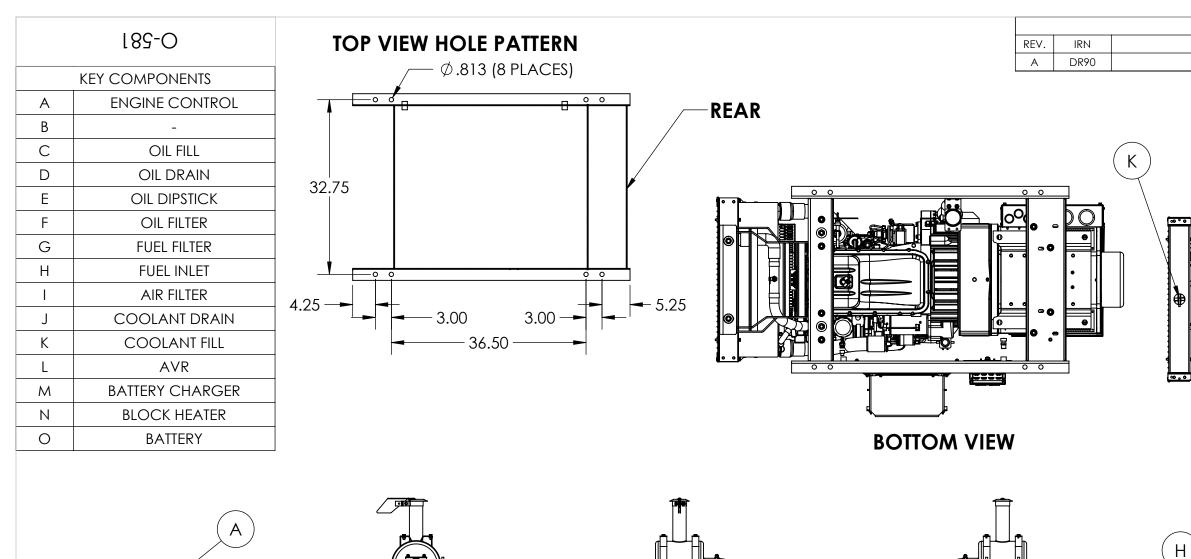

REAR

FRONT

THIS DRAWING CONTAINS PROPRIETARY INFORMATION BELONGING TO WINCO, UNAUTHORIZED USE IS PROHIBITED ALL DIMENSIONS INCH ALL WEIGHT POUNDS

Ê

C

| NEW PART 11/6/2023 VP DRI   Image: Constraint of the state of the                                                                                                                                                                                                                                                                                                                                                                                                                                                                                                                                      | REVISIONS                      |           |        |  |
|--------------------------------------------------------------------------------------------------------------------------------------------------------------------------------------------------------------------------------------------------------------------------------------------------------------------------------------------------------------------------------------------------------------------------------------------------------------------------------------------------------------------------------------------------------------------------------------------------------------------------------------------------------------------------------------------------------------------------------------------------------------------------------------------------------------------------------------------------------------------------------------------------------------------------------------------------------------------------------------------------------------------------------------------------------------------------------------------------------------------------------------------------------------------------------------------------------------------------------------------------------------------------------------------------------------------------------------------------------------------------------------------------------------------------------------------------------------------------------------------------------------------------------------------------------------------------------------------------------------------------------------------------------------------------------------------------------------------------------------------------------------------------------------------------------------------------------------------------------------------------------------------------------------------------------------------------------------------------------------------------------------------------------------------------------------------------------------------------------------------------------------------------------------------------------------------------------------------------------------------------------------------------------------------------------------------------------------------------------------------------------------------------------------------------------------------------------------------------------------------------------------------------------------------------------|--------------------------------|-----------|--------|--|
| TOP VIEW<br>TOP VI |                                |           |        |  |
| TOP VIEW   Image: Contract of the second sec                                                                                                                                                                                                                                                                                                                                                                                                                                                                                        |                                |           |        |  |
| ULERANCE: */- 0.06255 DECUMAL<br>H-1 1 DEG ANGULAR<br>MODEL: TILE:<br>LBS                                                                                                                                                                                                                                                                                                                                                                                                                                                                                                                                                                                                                                                                                                                                                                                                                                                                                                                                                                                                                                                                                                                                                                                                                                                                                                                                                                                                                                                                                                                                                                                                                                                                                                                                                                                                                                                                                                                                                                                                                                                                                                                                                                                                                                                                                                                                                                                                                                                                              | TOP VIEW                       |           |        |  |
| Image: Normal State Image: Normal State Image: Normal State   DLERANCE: +/- 0.0625 DECIMAL TITLE:   DLERANCE: +/- 1 DEG ANGULAR TITLE:   WEIGHT: LBS OUTLINE DRAWING DR90                                                                                                                                                                                                                                                                                                                                                                                                                                                                                                                                                                                                                                                                                                                                                                                                                                                                                                                                                                                                                                                                                                                                                                                                                                                                                                                                                                                                                                                                                                                                                                                                                                                                                                                                                                                                                                                                                                                                                                                                                                                                                                                                                                                                                                                                                                                                                                              |                                |           |        |  |
| WEIGHT: LBS DR90                                                                                                                                                                                                                                                                                                                                                                                                                                                                                                                                                                                                                                                                                                                                                                                                                                                                                                                                                                                                                                                                                                                                                                                                                                                                                                                                                                                                                                                                                                                                                                                                                                                                                                                                                                                                                                                                                                                                                                                                                                                                                                                                                                                                                                                                                                                                                                                                                                                                                                                                       | 0<br>N                         | LEFT SIDE |        |  |
| MINGO PART: 0-581 2 of                                                                                                                                                                                                                                                                                                                                                                                                                                                                                                                                                                                                                                                                                                                                                                                                                                                                                                                                                                                                                                                                                                                                                                                                                                                                                                                                                                                                                                                                                                                                                                                                                                                                                                                                                                                                                                                                                                                                                                                                                                                                                                                                                                                                                                                                                                                                                                                                                                                                                                                                 | WEIGHT: LBS<br>MODEL: DR90     | DR90      |        |  |
|                                                                                                                                                                                                                                                                                                                                                                                                                                                                                                                                                                                                                                                                                                                                                                                                                                                                                                                                                                                                                                                                                                                                                                                                                                                                                                                                                                                                                                                                                                                                                                                                                                                                                                                                                                                                                                                                                                                                                                                                                                                                                                                                                                                                                                                                                                                                                                                                                                                                                                                                                        | <b>WINCO</b> <sup>®</sup> PART | : 0-581   | 2 of 2 |  |