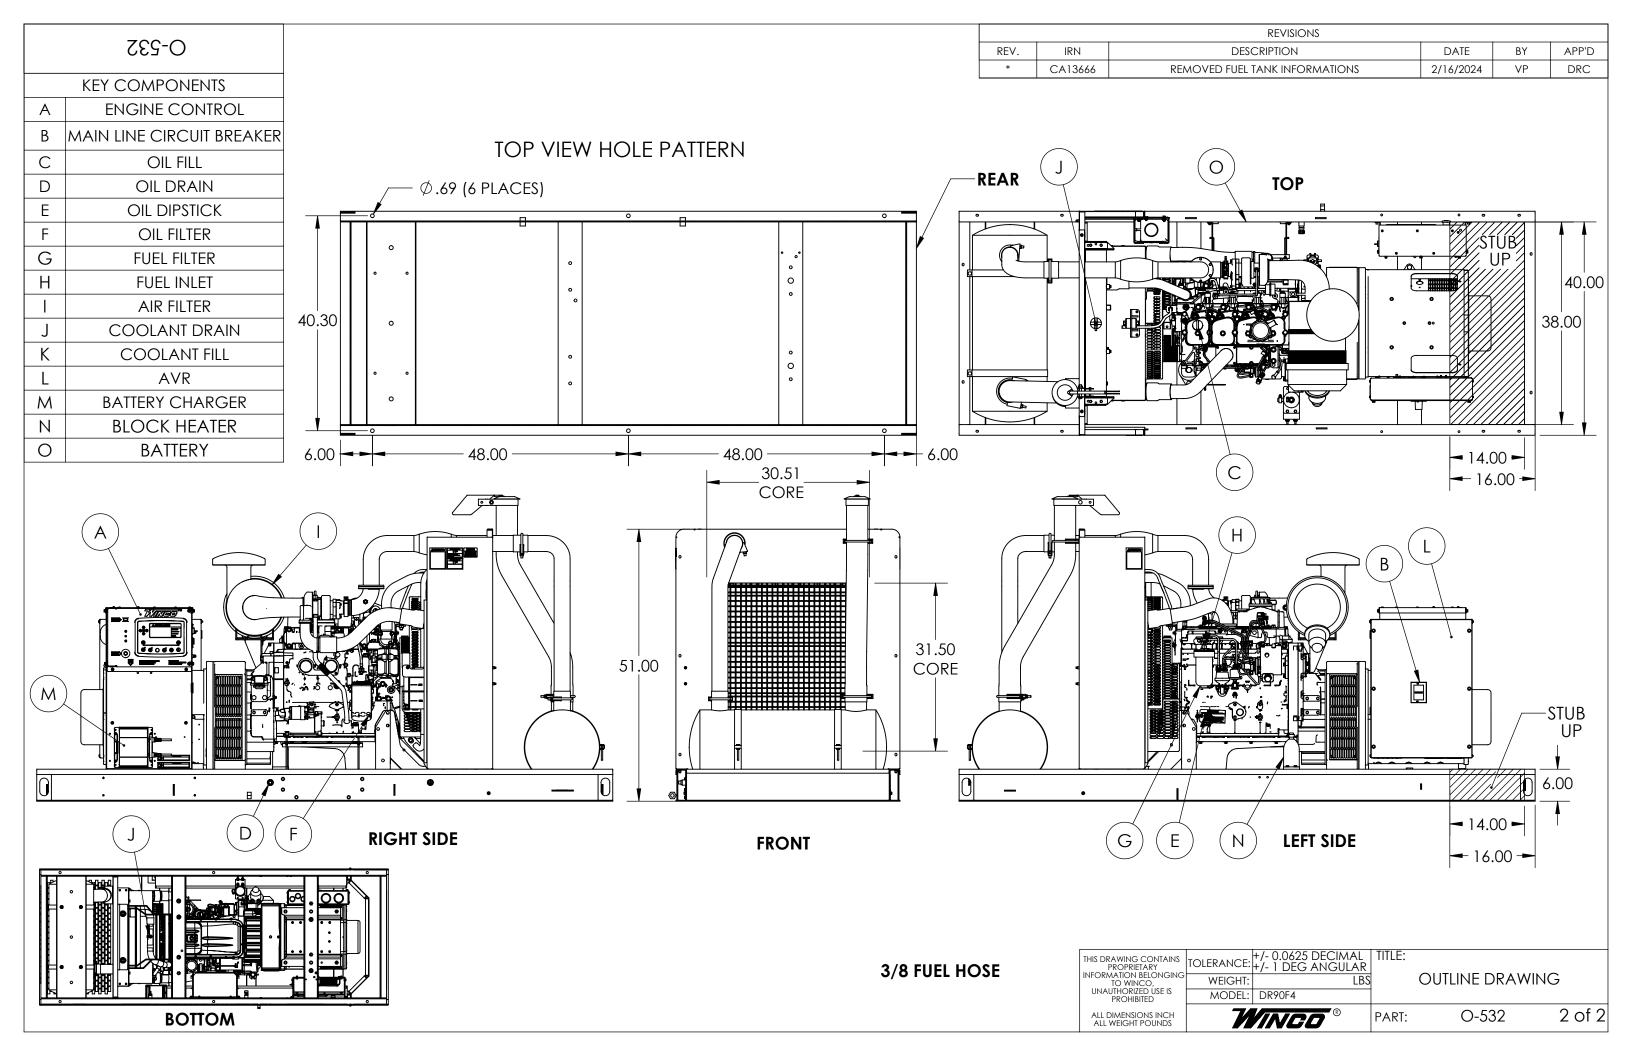

| UIRED I<br>DOR<br>ING                                                                  |                                      |               |         |           |    |     |
|----------------------------------------------------------------------------------------|--------------------------------------|---------------|---------|-----------|----|-----|
| DVED FUEL TANK INFORMATIONS 2/16/2024 VP DRC                                           |                                      |               |         |           |    |     |
| D.23<br>D.23                                                                           |                                      |               |         |           |    |     |
| P.23 - REAR<br>UIRED O<br>DOR<br>ING<br>SIDES<br>I I I I I I I I I I I I I I I I I I I | OVED FUEL I                          | ANK INFORMAII | ONS     | 2/16/2024 | VP | DRC |
| 42.00                                                                                  | 0.23<br>UIRED<br>DOR<br>ING<br>SIDES |               | ING     |           |    |     |
|                                                                                        |                                      | 14            |         | <u> </u>  |    |     |
| 82.45                                                                                  |                                      | -             | - 42.00 |           |    |     |
|                                                                                        |                                      |               | - 82.45 |           |    |     |

## **APPROX. WEIGHT NO TANK: 3100 LBS**

| OLERANCE: +/- 0.0625 DECIMAL TITLE:<br>+/- 1 DEG ANGULAR |         |       |                |        |  |  |
|----------------------------------------------------------|---------|-------|----------------|--------|--|--|
| WEIGHT:                                                  | LBS     | ò     | OUTLINE DRAWIN | √G     |  |  |
| MODEL:                                                   | DR90F4  | 1     |                |        |  |  |
| 7/                                                       | VINCO ® | PART: | O-532          | 1 of 2 |  |  |