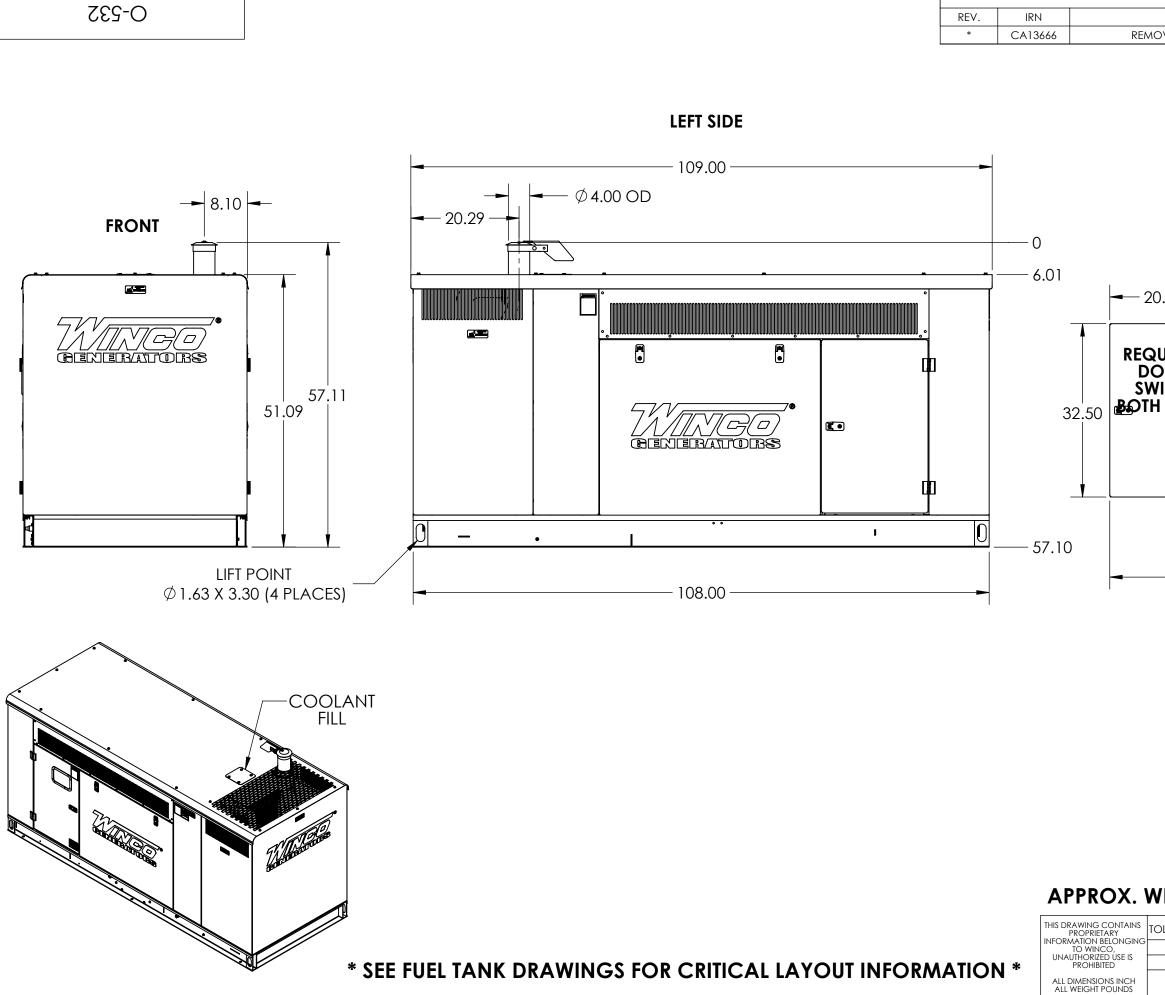

| UIRED I<br>DOR<br>ING                                                                  |                                      |               |         |           |    |     |
|----------------------------------------------------------------------------------------|--------------------------------------|---------------|---------|-----------|----|-----|
| DVED FUEL TANK INFORMATIONS 2/16/2024 VP DRC                                           |                                      |               |         |           |    |     |
| D.23<br>D.23                                                                           |                                      |               |         |           |    |     |
| P.23 - REAR<br>UIRED O<br>DOR<br>ING<br>SIDES<br>I I I I I I I I I I I I I I I I I I I | OVED FUEL I                          | ANK INFORMAII | ONS     | 2/16/2024 | VP | DRC |
| 42.00                                                                                  | 0.23<br>UIRED<br>DOR<br>ING<br>SIDES |               | ING     |           |    |     |
|                                                                                        |                                      | 14            |         | <u> </u>  |    |     |
| 82.45                                                                                  |                                      | -             | - 42.00 |           |    |     |
|                                                                                        |                                      |               | - 82.45 |           |    |     |

## **APPROX. WEIGHT NO TANK: 3100 LBS**

| OLERANCE: +/- 0.0625 DECIMAL TITLE:<br>+/- 1 DEG ANGULAR |         |       |                |        |  |  |
|----------------------------------------------------------|---------|-------|----------------|--------|--|--|
| WEIGHT:                                                  | LBS     | ò     | OUTLINE DRAWIN | √G     |  |  |
| MODEL:                                                   | DR90F4  | 1     |                |        |  |  |
| 7/                                                       | VINCO ® | PART: | O-532          | 1 of 2 |  |  |