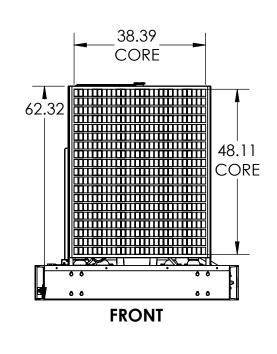

## **TOP VIEW HOLE PATTERN**

3/8 FUEL HOSE

|                                                                                                  | DRAWN BY   | DATE                                    | CHK'D BY |        | DATE | ENG APPR.       | DATE       |  |
|--------------------------------------------------------------------------------------------------|------------|-----------------------------------------|----------|--------|------|-----------------|------------|--|
|                                                                                                  | MML        | 3/15/2019                               |          |        |      | PAK             | 07/23/2020 |  |
| THIS DRAWING CONTAINS PROPRIETARY INFORMATION BELONGING TO WINCO, UNAUTHORIZED USE IS PROHIBITED | TOLERANCE: | +/- 0.0625 DECIMAL<br>+/- 1 DEG ANGULAR |          | TITLE: |      | OUTLINE DRAWING |            |  |
|                                                                                                  | MODEL:     | DR300                                   |          |        | 0012 | (2 2 10 () ()   |            |  |
| ALL DIMESNIONS INCH                                                                              | 7/         | VINDO                                   | R        | PART   |      | )-512           | 2 of 2     |  |