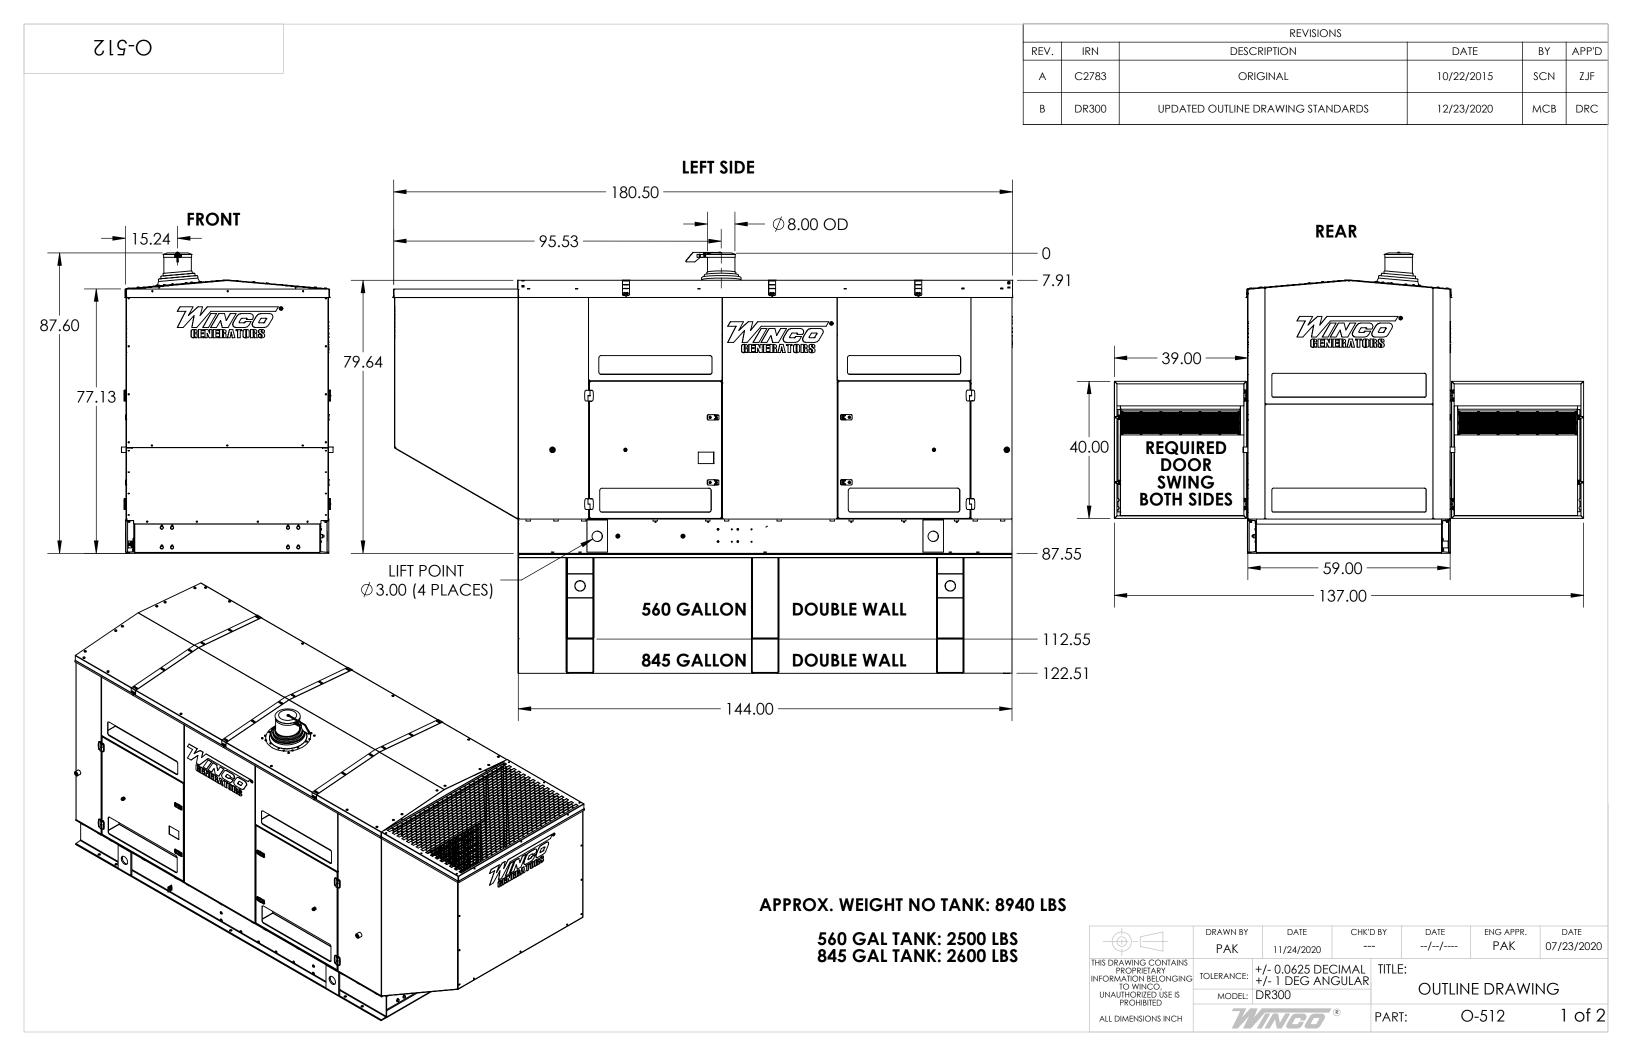

## **TOP VIEW HOLE PATTERN**











3/8 FUEL HOSE



|                                                                                                  | DRAWN BY   | DATE                                    | CHK'D BY |        | DATE | ENG APPR.       | DATE       |  |
|--------------------------------------------------------------------------------------------------|------------|-----------------------------------------|----------|--------|------|-----------------|------------|--|
|                                                                                                  | MML        | 3/15/2019                               |          |        |      | PAK             | 07/23/2020 |  |
| THIS DRAWING CONTAINS PROPRIETARY INFORMATION BELONGING TO WINCO, UNAUTHORIZED USE IS