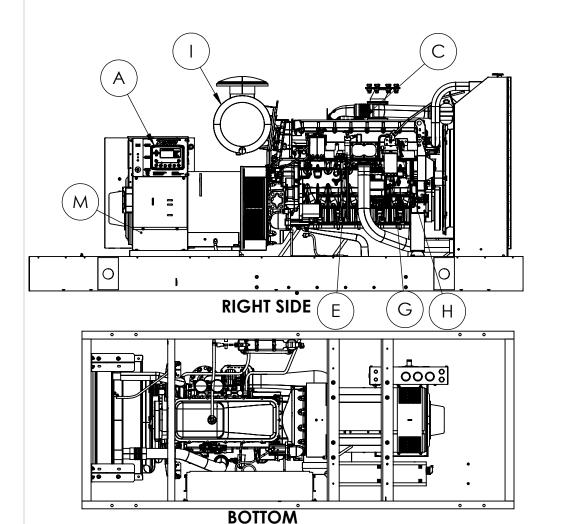

## **TOP VIEW HOLE PATTERN**

3/8 FUEL HOSE

|                                                                                                  | DRAWN BY   | DATE                                    | CHK'D BY |        | DATE | ENG APPR.       | DATE       |  |
|--------------------------------------------------------------------------------------------------|------------|-----------------------------------------|----------|--------|------|-----------------|------------|--|
|                                                                                                  | MML        | 3/15/2019                               |          |        |      | PAK             | 07/23/2020 |  |
| THIS DRAWING CONTAINS PROPRIETARY INFORMATION BELONGING TO WINCO, UNAUTHORIZED USE IS PROHIBITED | TOLERANCE: | +/- 0.0625 DECIMAL<br>+/- 1 DEG ANGULAR |          | TITLE: |      | OUTLINE DRAWING |            |  |
|                                                                                                  | MODEL:     | DR300                                   |          |        | 0012 | (2 2 10 () ()   |            |  |
| ALL DIMESNIONS INCH                                                                              | 7/         | VINDO                                   | R        | PART   |      | )-512           | 2 of 2     |  |