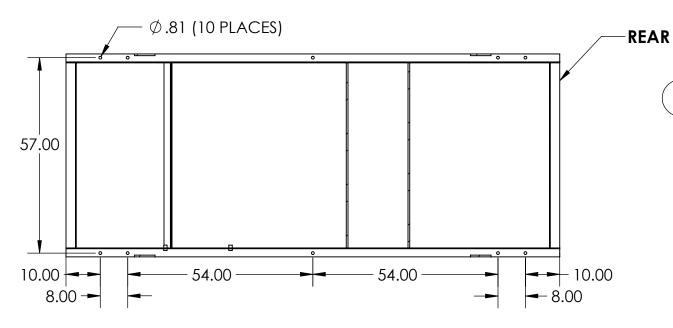

## **TOP VIEW HOLE PATTERN**

3/8 FUEL HOSE

|                                                                                                  | DRAWN BY   | DATE                                    | CHK'D BY |        | DATE | ENG APPR.       | DATE       |  |
|--------------------------------------------------------------------------------------------------|------------|-----------------------------------------|----------|--------|------|-----------------|------------|--|
|                                                                                                  | MML        | 3/15/2019                               |          |        |      | PAK             | 07/23/2020 |  |
| THIS DRAWING CONTAINS PROPRIETARY INFORMATION BELONGING TO WINCO, UNAUTHORIZED USE IS PROHIBITED | TOLERANCE: | +/- 0.0625 DECIMAL<br>+/- 1 DEG ANGULAR |          | TITLE: |      | OUTLINE DRAWING |            |  |
|                                                                                                  | MODEL:     | DR300                                   |          |        | 0012 | (2 2 10 () ()   |            |  |
| ALL DIMESNIONS INCH                                                                              | 7/         | VINDO                                   | R        | PART   |      | )-512           | 2 of 2     |  |