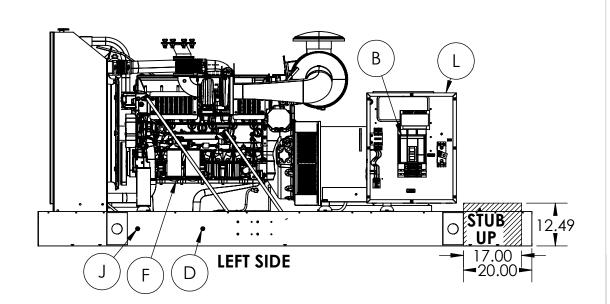

## **TOP VIEW HOLE PATTERN**

3/8 FUEL HOSE

|                                                                                                  | DRAWN BY   | DATE                                    | CHK'D BY |        | DATE | ENG APPR.       | DATE       |  |
|--------------------------------------------------------------------------------------------------|------------|-----------------------------------------|----------|--------|------|-----------------|------------|--|
|                                                                                                  | MML        | 3/15/2019                               |          |        |      | PAK             | 07/23/2020 |  |
| THIS DRAWING CONTAINS PROPRIETARY INFORMATION BELONGING TO WINCO, UNAUTHORIZED USE IS PROHIBITED | TOLERANCE: | +/- 0.0625 DECIMAL<br>+/- 1 DEG ANGULAR |          | TITLE: |      | OUTLINE DRAWING |            |  |
|                                                                                                  | MODEL:     | DR300                                   |          |        | 0012 | (2 2 10 () ()   |            |  |
| ALL DIMESNIONS INCH                                                                              | 7/         | VINDO                                   | R        | PART   |      | )-512           | 2 of 2     |  |