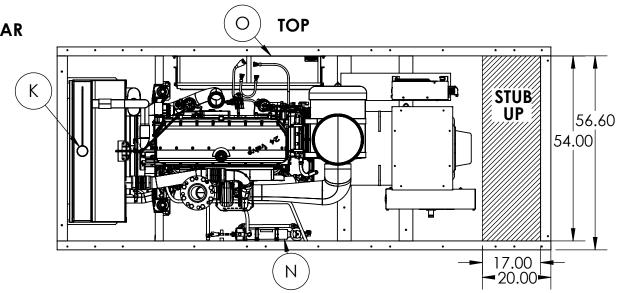

## **TOP VIEW HOLE PATTERN**

3/8 FUEL HOSE

|                                                                                                  | DRAWN BY   | DATE                                    | CHK'D BY |        | DATE | ENG APPR.       | DATE       |  |
|--------------------------------------------------------------------------------------------------|------------|-----------------------------------------|----------|--------|------|-----------------|------------|--|
|                                                                                                  | MML        | 3/15/2019                               |          |        |      | PAK             | 07/23/2020 |  |
| THIS DRAWING CONTAINS PROPRIETARY INFORMATION BELONGING TO WINCO, UNAUTHORIZED USE IS PROHIBITED | TOLERANCE: | +/- 0.0625 DECIMAL<br>+/- 1 DEG ANGULAR |          | TITLE: |      | OUTLINE DRAWING |            |  |
|                                                                                                  | MODEL:     | DR300                                   |          |        | 0012 | (2 2 10 () ()   |            |  |
| ALL DIMESNIONS INCH                                                                              | 7/         | VINDO                                   | R        | PART   |      | )-512           | 2 of 2     |  |