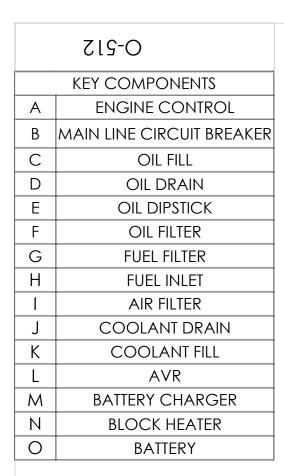

## **TOP VIEW HOLE PATTERN**











3/8 FUEL HOSE



|                                                                                                  | DRAWN BY   | DATE                                    | CHK'D BY |        | DATE | ENG APPR.       | DATE       |  |
|--------------------------------------------------------------------------------------------------|------------|-----------------------------------------|----------|--------|------|-----------------|------------|--|
|                                                                                                  | MML        | 3/15/2019                               |          |        |      | PAK             | 07/23/2020 |  |
| THIS DRAWING CONTAINS PROPRIETARY INFORMATION BELONGING TO WINCO, UNAUTHORIZED USE IS PR