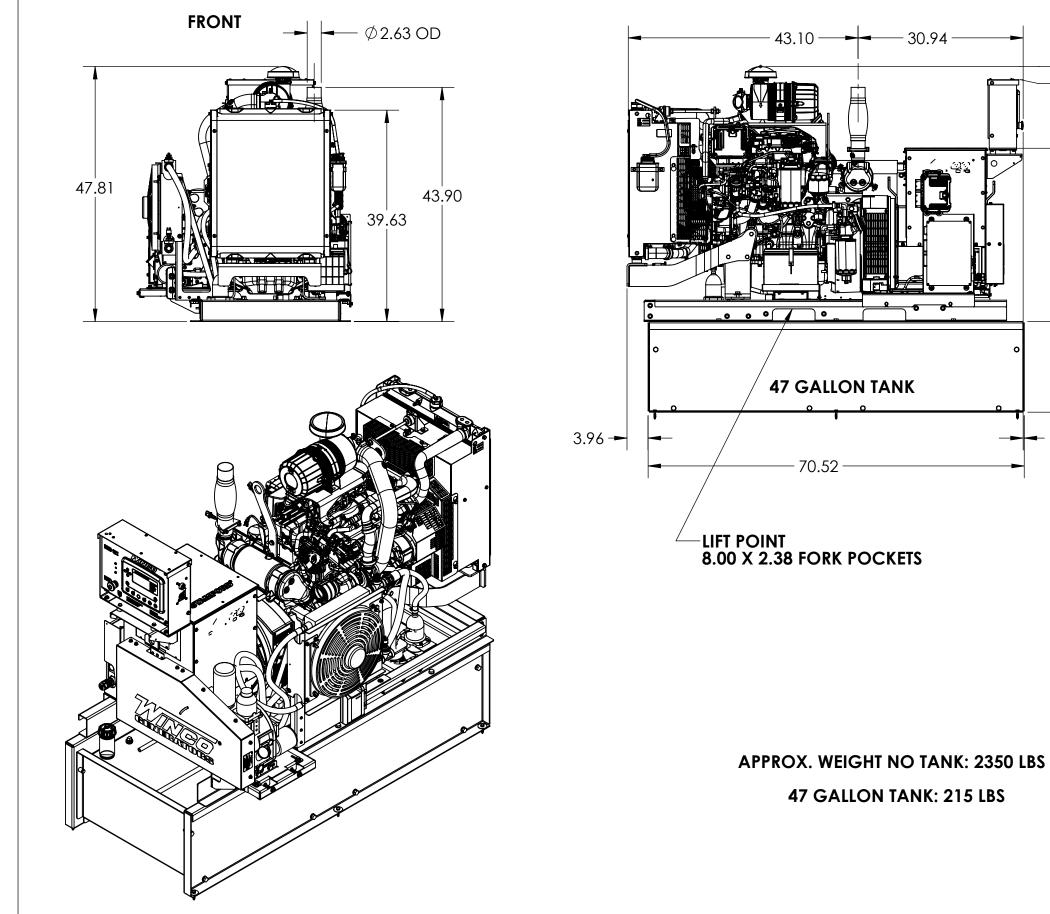

- 0 - 2.46

15.32

- 47.81

- 64.81

.20

| REVISIONS                        |           |    |       |
|----------------------------------|-----------|----|-------|
| DESCRIPTION                      | DATE      | BY | APP'D |
| ED MODEL NUMBER & WEIGHT NO TANK | 1/31/2024 | VP | DRC   |
|                                  |           |    |       |