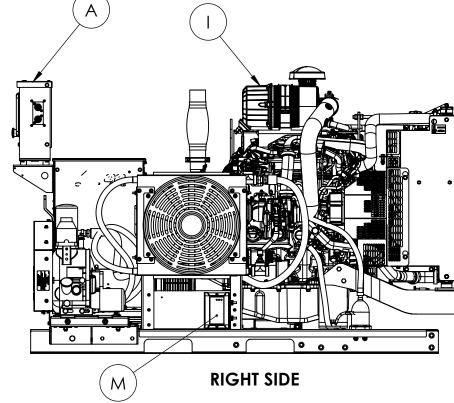

REAR

-LIFT POINT FORK POCKETS

|   | L95-0                       |  |  |  |
|---|-----------------------------|--|--|--|
|   | KEY COMPONENTS              |  |  |  |
| Α | ENGINE CONTROL (REVERSIBLE) |  |  |  |
| В |                             |  |  |  |
| С | OIL FILL                    |  |  |  |
| D | OIL DRAIN                   |  |  |  |
| E | OIL DIPSTICK                |  |  |  |
| F | OIL FILTER                  |  |  |  |
| G | FUEL FILTER                 |  |  |  |
| Н | FUEL INLET                  |  |  |  |
| I | AIR FILTER                  |  |  |  |
| J | COOLANT DRAIN               |  |  |  |
| Κ | COOLANT FILL                |  |  |  |
| L | AVR                         |  |  |  |
| Μ | BATTERY CHARGER             |  |  |  |
| Ν | BLOCK HEATER                |  |  |  |
| 0 | BATTERY                     |  |  |  |
|   |                             |  |  |  |