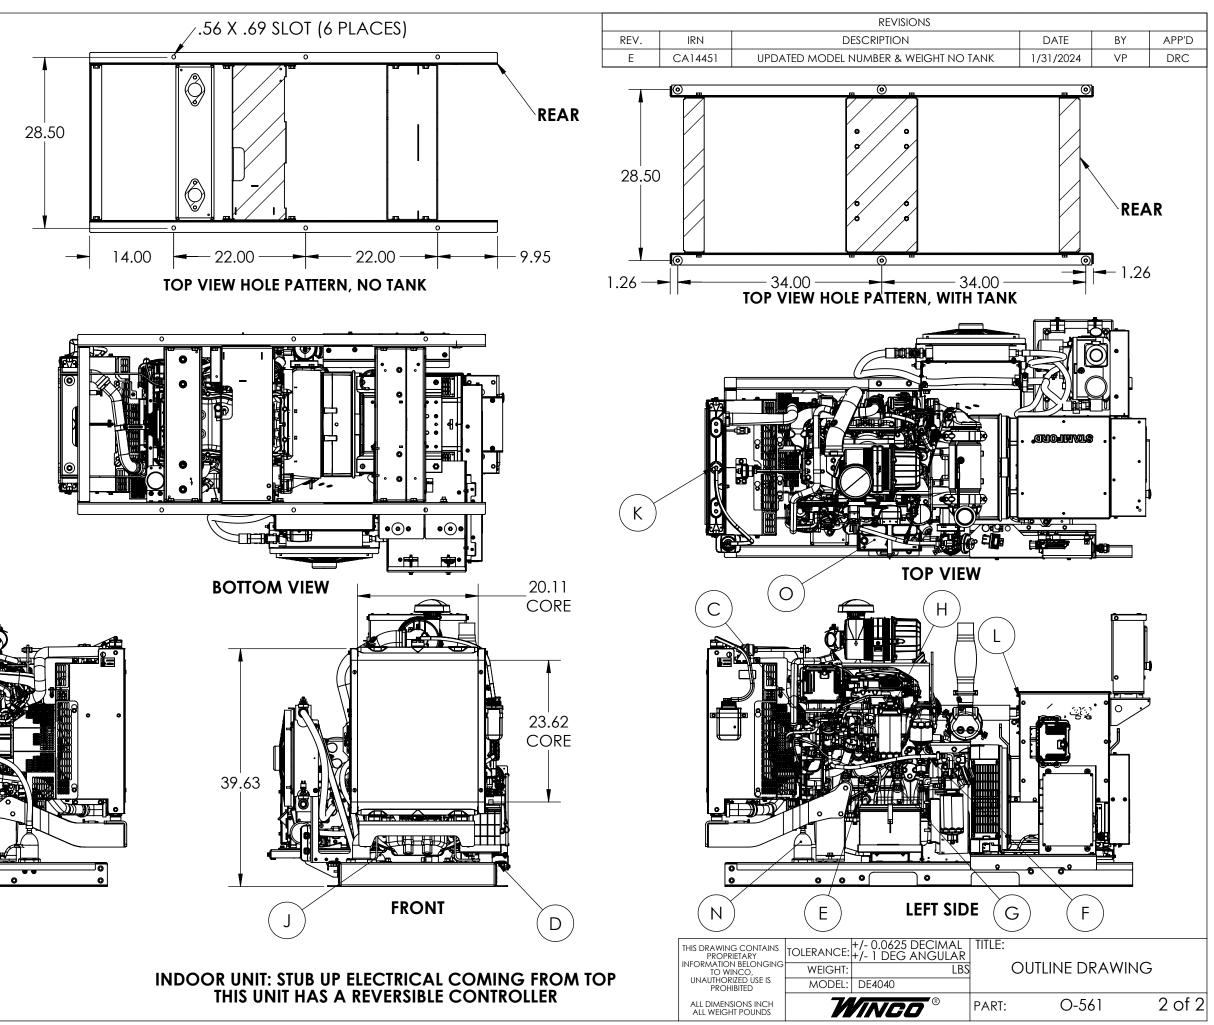

REAR

-LIFT POINT FORK POCKETS

|   | L95-0                       |  |  |  |
|---|-----------------------------|--|--|--|
|   | KEY COMPONENTS              |  |  |  |
| Α | ENGINE CONTROL (REVERSIBLE) |  |  |  |
| В |                             |  |  |  |
| С | OIL FILL                    |  |  |  |
| D | OIL DRAIN                   |  |  |  |
| E | OIL DIPSTICK                |  |  |  |
| F | OIL FILTER                  |  |  |  |
| G | FUEL FILTER                 |  |  |  |
| Н | FUEL INLET                  |  |  |  |
| I | AIR FILTER                  |  |  |  |
| J | COOLANT DRAIN               |  |  |  |
| Κ | COOLANT FILL                |  |  |  |
| L | AVR                         |  |  |  |
| Μ | BATTERY CHARGER             |  |  |  |
| Ν | BLOCK HEATER                |  |  |  |
| 0 | BATTERY                     |  |  |  |
|   |                             |  |  |  |