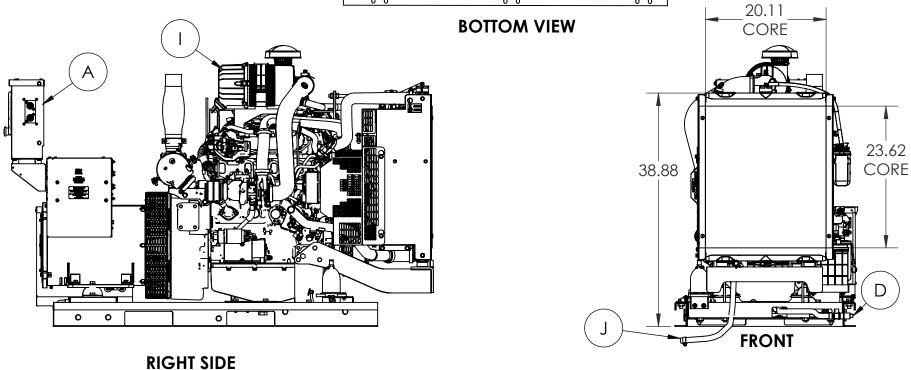

APPROX. WEIGHT NO TANK: 2230 LBS

**47 GAL TANK: 215 LBS** 

| 4                                                                 | DRAWN BY   | DATE                           | CHK'                | D BY    | DATE            | ENG APPR. | DATE       |
|-------------------------------------------------------------------|------------|--------------------------------|---------------------|---------|-----------------|-----------|------------|
|                                                                   | PAK        | 11/24/2020                     |                     | <b></b> | //              | PAK       | 07/23/2020 |
| THIS DRAWING CONTAINS PROPRIETARY INFORMATION BELONGING TO WINCO. | TOLERANCE: | +/- 0.0625 DEG<br>+/- 1 DEG AN | CIMAL<br>GULAR      | TITLE:  | OUTLINE DRAWING |           |            |
| UNAUTHORIZED USE IS<br>PROHIBITED                                 | MODEL:     | DE30                           | E30 OUTLINE DRAWING |         |                 | NG        |            |
| ALL DIMENSIONS INCH                                               | 7/2        | INGO                           | R                   | PART:   |                 | O-559     | 1 of 2     |

ALL DIMESNIONS INCH

**NO TANK** 

INDOOR UNIT: STUB UP ELECTRICAL COMING FROM TOP THIS UNIT HAS A REVERSIBLE CONTROLLER

**OUTLINE DRAWING** 

2 of 2

O-559

PART: