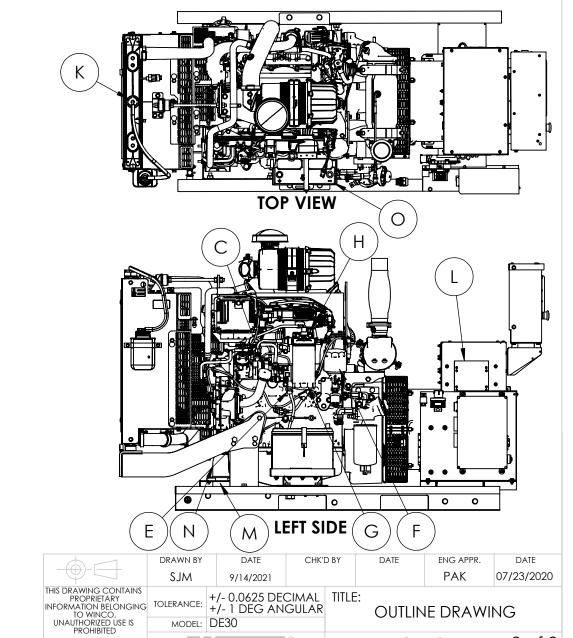

|      | REVISIONS |                                     |            |     |       |  |  |  |  |  |
|------|-----------|-------------------------------------|------------|-----|-------|--|--|--|--|--|
| REV. | IRN       | DESCRIPTION                         | DATE       | BY  | APP'D |  |  |  |  |  |
| Α    | P348      | NEW RELEASE                         | 11/29/2021 | мсв | DRC   |  |  |  |  |  |
| В    | DE30      | CHANGES MADE ON CA13022 AND CA13024 | 5/12/2022  | мсв | DRC   |  |  |  |  |  |

APPROX. WEIGHT NO TANK: 2230 LBS

**47 GAL TANK: 215 LBS** 

| 4                                                                 | DRAWN BY   | DATE                           | CHK'                | D BY    | DATE            | ENG APPR. | DATE       |
|-------------------------------------------------------------------|------------|--------------------------------|---------------------|---------|-----------------|-----------|------------|
|                                                                   | PAK        | 11/24/2020                     |                     | <b></b> | //              | PAK       | 07/23/2020 |
| THIS DRAWING CONTAINS PROPRIETARY INFORMATION BELONGING TO WINCO. | TOLERANCE: | +/- 0.0625 DEG<br>+/- 1 DEG AN | CIMAL<br>GULAR      | TITLE:  | OUTLINE DRAWING |           |            |
| UNAUTHORIZED USE IS<br>PROHIBITED                                 | MODEL:     | DE30                           | E30 OUTLINE DRAWING |         |                 | NG        |            |
| ALL DIMENSIONS INCH                                               | 7/2        | INGO                           | R                   | PART:   |                 | O-559     | 1 of 2     |

ALL DIMESNIONS INCH

**NO TANK** 

INDOOR UNIT: STUB UP ELECTRICAL COMING FROM TOP THIS UNIT HAS A REVERSIBLE CONTROLLER

**OUTLINE DRAWING** 

2 of 2

O-559

PART: