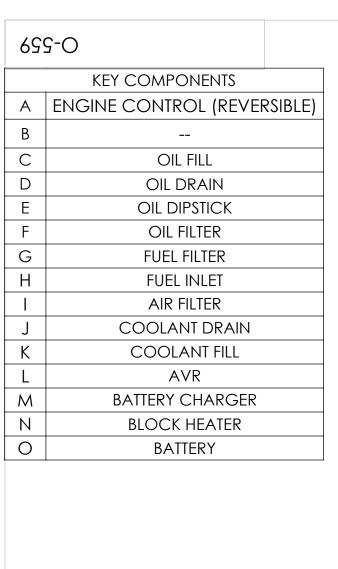

ALL DIMESNIONS INCH

**NO TANK** 

INDOOR UNIT: STUB UP ELECTRICAL COMING FROM TOP THIS UNIT HAS A REVERSIBLE CONTROLLER

**OUTLINE DRAWING** 

2 of 2

O-559

PART: