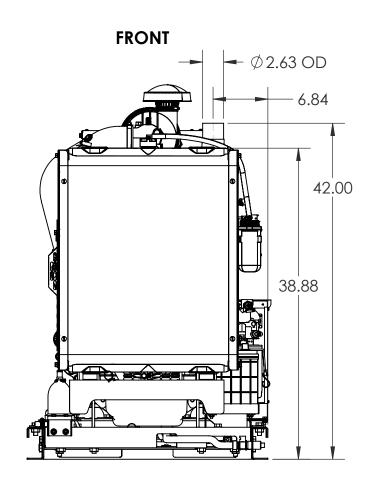

ALL DIMESNIONS INCH

**NO TANK** 

INDOOR UNIT: STUB UP ELECTRICAL COMING FROM TOP THIS UNIT HAS A REVERSIBLE CONTROLLER

**OUTLINE DRAWING** 

2 of 2

O-559

PART: