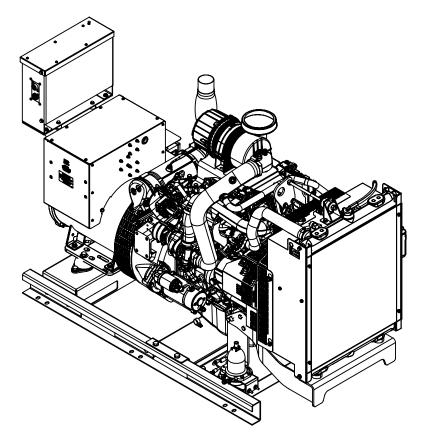

ALL DIMESNIONS INCH

**NO TANK** 

INDOOR UNIT: STUB UP ELECTRICAL COMING FROM TOP THIS UNIT HAS A REVERSIBLE CONTROLLER

**OUTLINE DRAWING** 

2 of 2

O-559

PART: