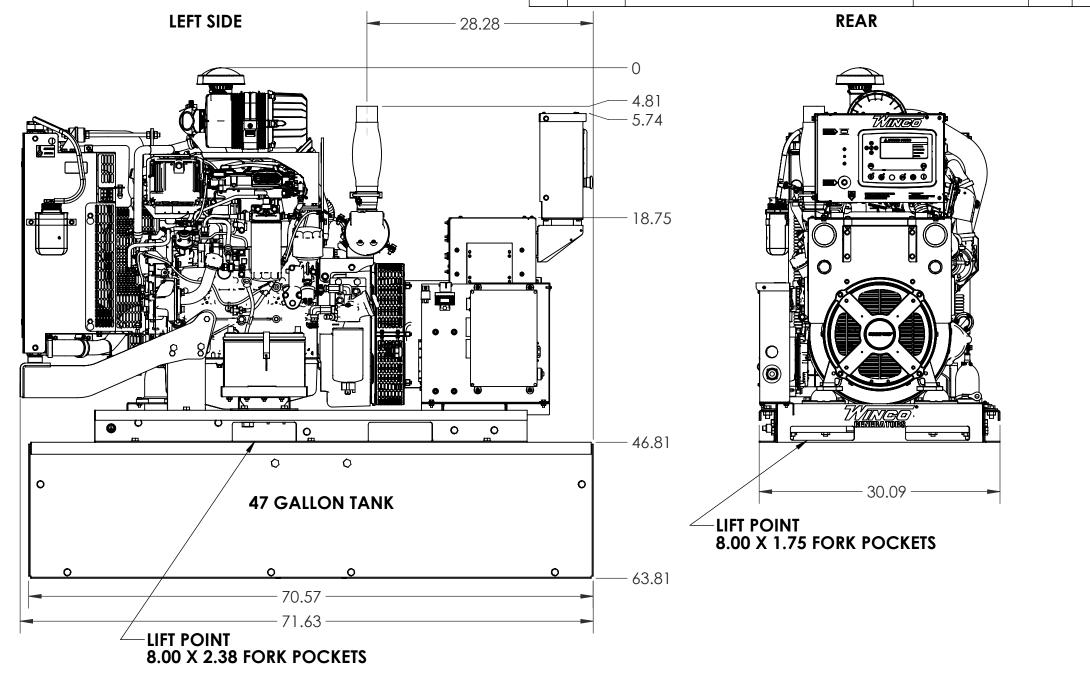

APPROX. WEIGHT NO TANK: 2230 LBS

**47 GAL TANK: 215 LBS** 

| 4                                                                 | DRAWN BY   | DATE                           | CHK'                | D BY    | DATE            | ENG APPR. | DATE       |
|-------------------------------------------------------------------|------------|--------------------------------|---------------------|---------|-----------------|-----------|------------|
|                                                                   | PAK        | 11/24/2020                     |                     | <b></b> | //              | PAK       | 07/23/2020 |
| THIS DRAWING CONTAINS PROPRIETARY INFORMATION BELONGING TO WINCO. | TOLERANCE: | +/- 0.0625 DEG<br>+/- 1 DEG AN | CIMAL<br>GULAR      | TITLE:  | OUTLINE DRAWING |           |            |
| UNAUTHORIZED USE IS<br>PROHIBITED                                 | MODEL:     | DE30                           | E30 OUTLINE DRAWING |         |                 | NG        |            |
| ALL DIMENSIONS INCH                                               | 7/2        | INGO                           | R                   | PART:   |                 | O-559     | 1 of 2     |

ALL DIMESNIONS INCH

**NO TANK** 

INDOOR UNIT: STUB UP ELECTRICAL COMING FROM TOP THIS UNIT HAS A REVERSIBLE CONTROLLER

**OUTLINE DRAWING** 

2 of 2

O-559

PART: