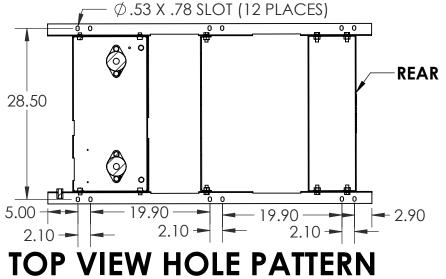

ALL DIMESNIONS INCH

**NO TANK** 

INDOOR UNIT: STUB UP ELECTRICAL COMING FROM TOP THIS UNIT HAS A REVERSIBLE CONTROLLER

**OUTLINE DRAWING** 

2 of 2

O-559

PART: