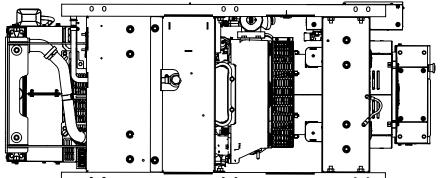

ALL DIMESNIONS INCH

**NO TANK** 

INDOOR UNIT: STUB UP ELECTRICAL COMING FROM TOP THIS UNIT HAS A REVERSIBLE CONTROLLER

**OUTLINE DRAWING** 

2 of 2

O-559

PART: