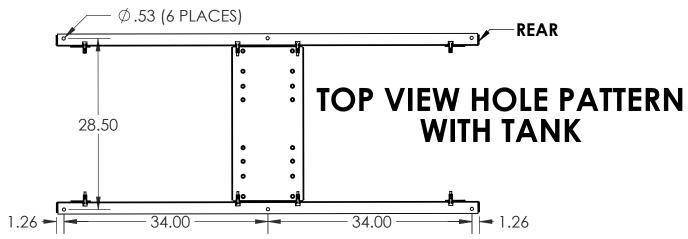

APPROX. WEIGHT NO TANK: 2230 LBS

**47 GAL TANK: 215 LBS** 

| 4                                                                 | DRAWN BY   | DATE                           | CHK'                | D BY    | DATE            | ENG APPR. | DATE       |
|-------------------------------------------------------------------|------------|--------------------------------|---------------------|---------|-----------------|-----------|------------|
|                                                                   | PAK        | 11/24/2020                     |                     | <b></b> | //              | PAK       | 07/23/2020 |
| THIS DRAWING CONTAINS PROPRIETARY INFORMATION BELONGING TO WINCO. | TOLERANCE: | +/- 0.0625 DEG<br>+/- 1 DEG AN | CIMAL<br>GULAR      | TITLE:  | OUTLINE DRAWING |           |            |
| UNAUTHORIZED USE IS<br>PROHIBITED                                 | MODEL:     | DE30                           | E30 OUTLINE DRAWING |         |                 | NG        |            |
| ALL DIMENSIONS INCH                                               | 7/2        | INGO                           | R                   | PART:   |                 | O-559     | 1 of 2     |