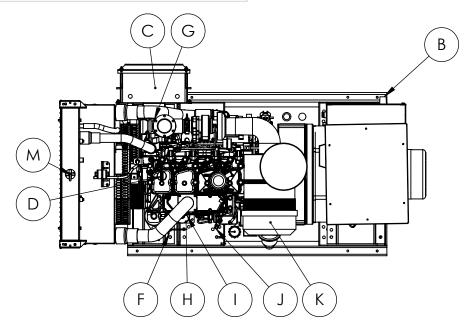

80S-O

| KEY COMPONENTS |                           |  |  |  |  |  |
|----------------|---------------------------|--|--|--|--|--|
| Α              | ENGINE CONTROL            |  |  |  |  |  |
| В              | MAIN LINE CIRCUIT BREAKER |  |  |  |  |  |
| С              | START BATTERY             |  |  |  |  |  |
| D              | OIL FILL                  |  |  |  |  |  |
| Е              | oil drain (not shown)     |  |  |  |  |  |
| F              | OIL DIPSTICK              |  |  |  |  |  |
| G              | OIL FILTER                |  |  |  |  |  |
| Н              | FUEL FILTER               |  |  |  |  |  |
| -              | FUEL IN (10MM FITTING)    |  |  |  |  |  |
| J              | FUEL RETURN (9MM FITTING) |  |  |  |  |  |
| K              | AIR FILTER                |  |  |  |  |  |
| L              | COOLANT DRAIN (NOT SHOWN) |  |  |  |  |  |
| M              | COOLANT FILL              |  |  |  |  |  |