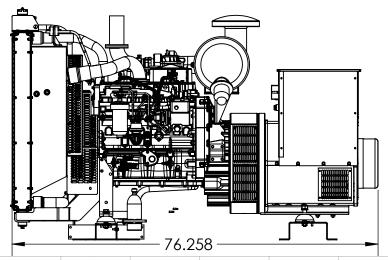

80S-O

| KEY COMPONENTS |                           |  |  |  |  |  |
|----------------|---------------------------|--|--|--|--|--|
| Α              | ENGINE CONTROL            |  |  |  |  |  |
| В              | MAIN LINE CIRCUIT BREAKER |  |  |  |  |  |
| С              | START BATTERY             |  |  |  |  |  |
| D              | OIL FILL                  |  |  |  |  |  |
| Е              | oil drain (not shown)     |  |  |  |  |  |
| F              | OIL DIPSTICK              |  |  |  |  |  |
| G              | OIL FILTER                |  |  |  |  |  |
| Н              | FUEL FILTER               |  |  |  |  |  |
| -              | FUEL IN (10MM FITTING)    |  |  |  |  |  |
| J              | FUEL RETURN (9MM FITTING) |  |  |  |  |  |
| K              | AIR FILTER                |  |  |  |  |  |
| L              | COOLANT DRAIN (NOT SHOWN) |  |  |  |  |  |
| M              | COOLANT FILL              |  |  |  |  |  |

O-508

PART:

ALL DIMESNIONS INCH

2 OF 2