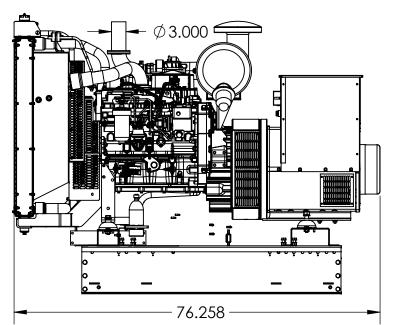

80S-O

| KEY COMPONENTS |                           |  |  |  |  |  |
|----------------|---------------------------|--|--|--|--|--|
| Α              | ENGINE CONTROL            |  |  |  |  |  |
| В              | MAIN LINE CIRCUIT BREAKER |  |  |  |  |  |
| С              | START BATTERY             |  |  |  |  |  |
| D              | OIL FILL                  |  |  |  |  |  |
| Е              | oil drain (not shown)     |  |  |  |  |  |
| F              | OIL DIPSTICK              |  |  |  |  |  |
| G              | OIL FILTER                |  |  |  |  |  |
| Н              | FUEL FILTER               |  |  |  |  |  |
| -              | FUEL IN (10MM FITTING)    |  |  |  |  |  |
| J              | FUEL RETURN (9MM FITTING) |  |  |  |  |  |
| K              | AIR FILTER                |  |  |  |  |  |
| L              | COOLANT DRAIN (NOT SHOWN) |  |  |  |  |  |
| M              | COOLANT FILL              |  |  |  |  |  |

O-508

PART:

ALL DIMESNIONS INCH

2 OF 2