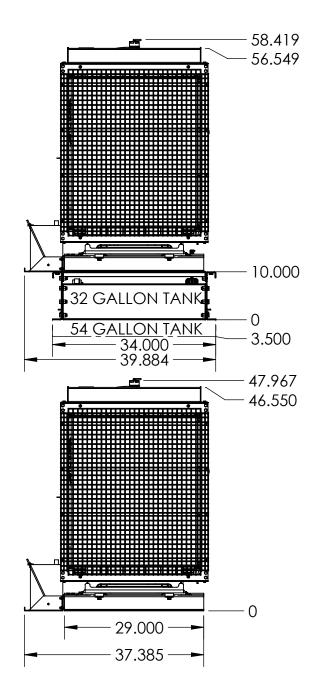

809-O

SHOWN WITHOUT 32 GALLON TANK

|                                                                                                                      |            |                                | ,   | 0.20                        | .0   |           |          |
|----------------------------------------------------------------------------------------------------------------------|------------|--------------------------------|-----|-----------------------------|------|-----------|----------|
|                                                                                                                      | DRAWN BY   | DATE<br>6/27/2015              | CHK | 'D BY                       | DATE | ENG APPR. | 7/7/2015 |
| THIS DRAWING CONTAINS PROPRIETARY INFORMATION BELONGING TO WINCO, UNAUTHORIZED USE IS PROHIBITED ALL DIMESNIONS INCH | TOLERANCE: | +/- 0.0625 DEG<br>+/- 1 DEG AN |     | TITLE: OUTLINE DRAWING DE90 |      |           |          |
|                                                                                                                      | MODEL:     | DE90F4                         |     |                             |      |           |          |
|                                                                                                                      | 7/         | INGO                           | 0   | PART                        | :    | O-508     | 1 OF 2   |