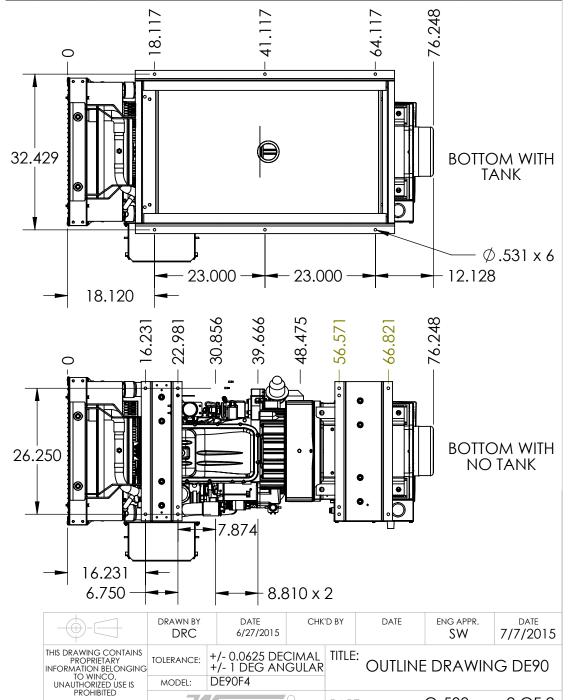

809-O

SHOWN WITHOUT 32 GALLON TANK

|                                                                                                                      |            |                                | ,   | 0.20                        | .0   |           |          |
|----------------------------------------------------------------------------------------------------------------------|------------|--------------------------------|-----|-----------------------------|------|-----------|----------|
|                                                                                                                      | DRAWN BY   | DATE<br>6/27/2015              | CHK | 'D BY                       | DATE | ENG APPR. | 7/7/2015 |
| THIS DRAWING CONTAINS PROPRIETARY INFORMATION BELONGING TO WINCO, UNAUTHORIZED USE IS PROHIBITED ALL DIMESNIONS INCH | TOLERANCE: | +/- 0.0625 DEG<br>+/- 1 DEG AN |     | TITLE: OUTLINE DRAWING DE90 |      |           |          |
|                                                                                                                      | MODEL:     | DE90F4                         |     |                             |      |           |          |
|                                                                                                                      | 7/         | INGO                           | 0   | PART                        | :    | O-508     | 1 OF 2   |

O-508

PART:

ALL DIMESNIONS INCH

2 OF 2