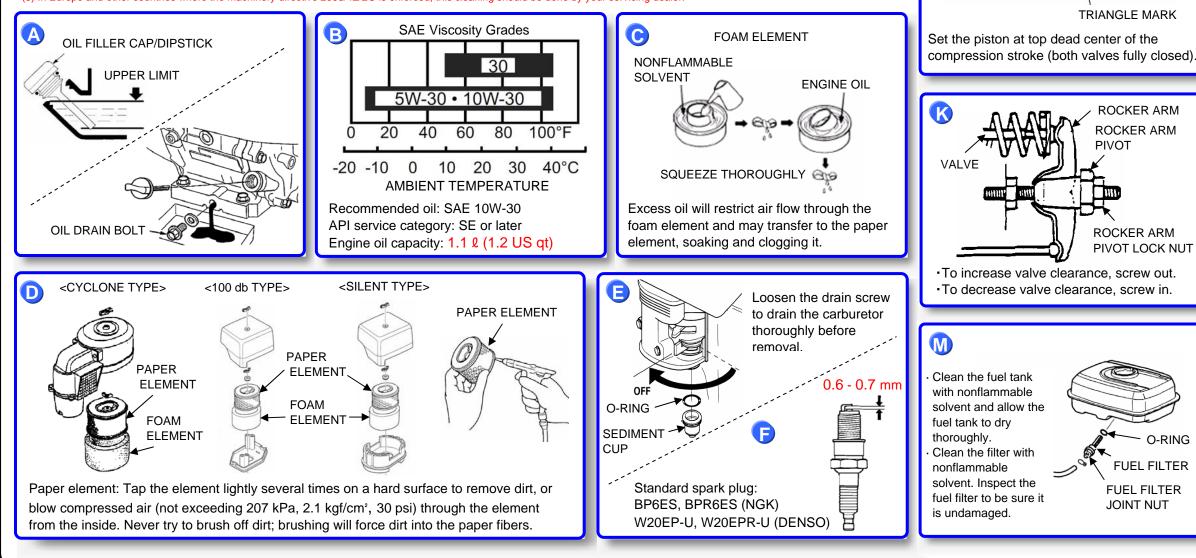

## GX240 · GX270R/RT/T/U/UT Maintenance Information

G SPARK ARRESTER

T

SCREEN

TOP HOLE

(1) For commercial use, log hours of operation to determine proper maintenance intervals.

(2) Service more frequently when used in dusty areas.

(3) Replace paper element type only.

(4) These items should be serviced by your servicing dealer, unless you have the proper tools and are mechanically proficient. Refer to Honda shop manual for servicing procedures. (5) In Europe and other countries where the machinery directive 2006/42/EC is enforced, this cleaning should be done by your servicing dealer.