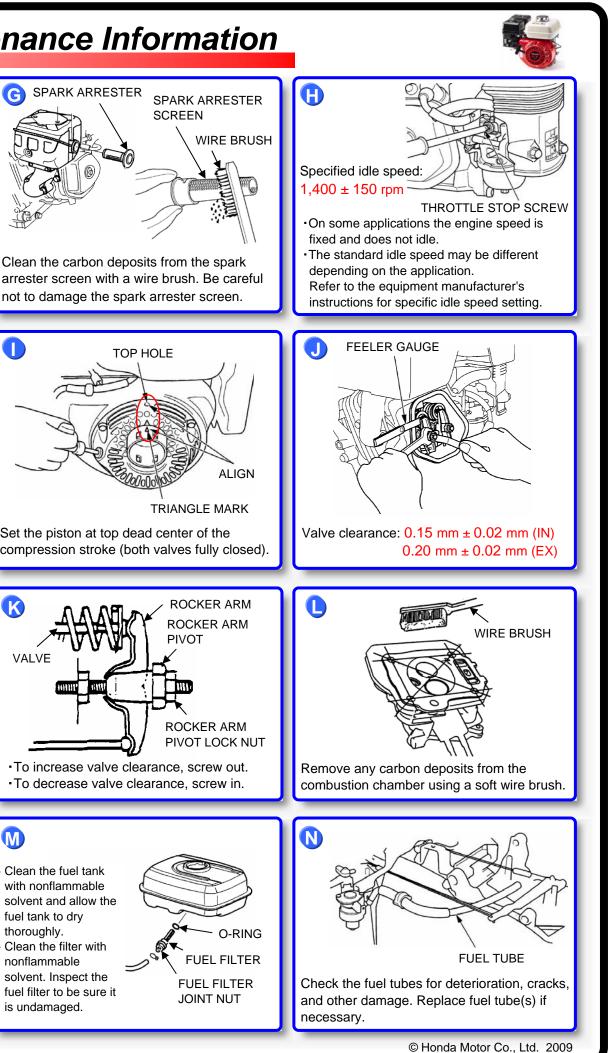

## GX240 · GX270R/RT/T/U/UT Maintenance Information

G SPARK ARRESTER

T

SCREEN

TOP HOLE

(1) For commercial use, log hours of operation to determine proper maintenance intervals.

(2) Service more frequently when used in dusty areas.

(3) Replace paper element type only.

(4) These items should be serviced by your servicing dealer, unless you have the proper tools and are mechanically proficient. Refer to Honda shop manual for servicing procedures. (5) In Europe and other countries where the machinery directive 2006/42/EC is enforced, this cleaning should be done by your servicing dealer.