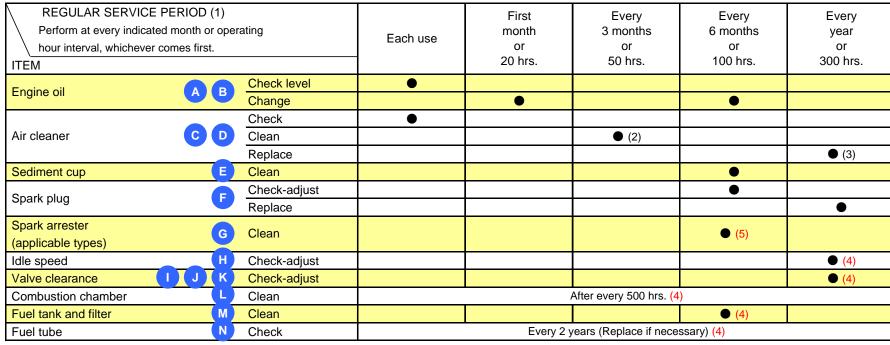

## GX240 · GX270R/RT/T/U/UT Maintenance Information

G SPARK ARRESTER

T

SCREEN

TOP HOLE

(1) For commercial use, log hours of operation to determine proper maintenance intervals.

(2) Service more frequently when used in dusty areas.

(3) Replace paper element type only.

(4) These items should be serviced by your servicing dealer, unless you have the proper tools and are mechanically proficient. Refer to Honda shop manual for servicing procedures. (5) In Europe and other countries where the machinery directive 2006/42/EC is enforced, this cleaning should be done by your servicing dealer.