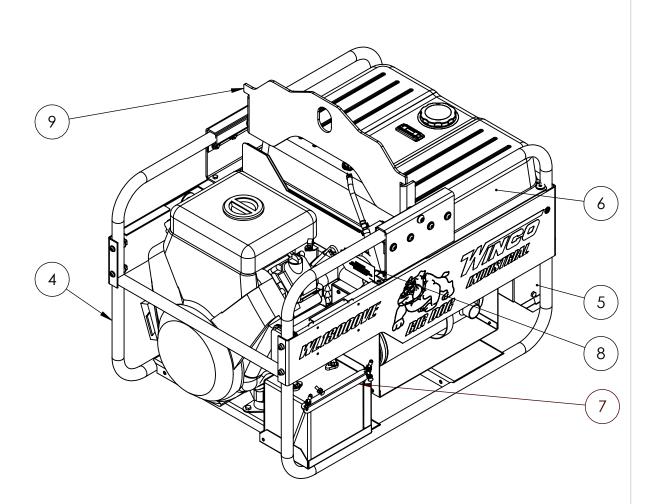

| ITEM NO. | PartNo     | DESCRIPTION                 | QTY. |
|----------|------------|-----------------------------|------|
| 1        | 15715-074  | DECAL AND NAMEPLATE INSTALL | 1    |
| 2        | 100047-742 | CARTON                      | 1    |
| 3        | 60706-239  | OPR MANUAL WL18000          | 1    |
| 4        | 18000-002  | ENGINE GENERATOR AND CRADLE | 1    |
| 5        | 16176-046  | RECEPTACLE BOX INSTALLATION | 1    |
| 6        | 15163-072  | fuel tank installation      | 1    |
| 7        | 16175-029  | BATTERY INSTALLATION        | 1    |
| 8        | 60710-018  | OIL WARNING TAG             | 1    |
| 9        | 300144-14  | LIFTING EYE ASSEMBLY        | 1    |