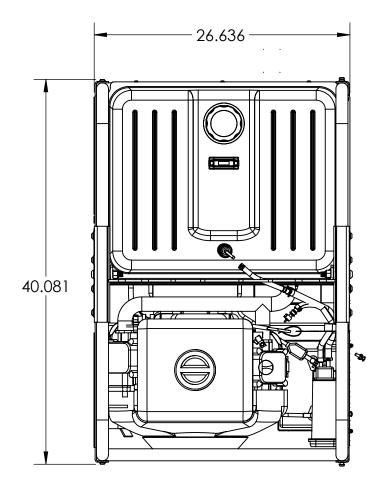

| UNLESS OTHERWISE SPECIFIED                           |                            |         |          |                                |                   |                                                                                                             |           |          |  |
|------------------------------------------------------|----------------------------|---------|----------|--------------------------------|-------------------|-------------------------------------------------------------------------------------------------------------|-----------|----------|--|
| FRACTIONS 1 PLACE DEC1 2 PLACE DEC015 3 PLACE DEC005 | A                          | ANGULAR |          | MACHINED<br>SURFACE<br>TEXTURE |                   | ALL DIMENSIONS GIVEN IN INCHES<br>WORK TO DIMENSIONS FLAT OUTSIDE VIEW<br>SHOWN UNLESS NOTED -DO NOT SCALE- |           |          |  |
|                                                      | DRAWN B                    | Y D     | DATE     |                                | Υ                 | DATE                                                                                                        | ENG APPR. | DATE     |  |
|                                                      | KS                         | 6/30,   | /2014    |                                |                   |                                                                                                             | DRC       | 7/3/2014 |  |
|                                                      | MATERIAL: SEE TAB          |         | BLE      | .E WEIGHT:                     |                   |                                                                                                             |           |          |  |
| THIS DRAWING CONTAINS                                | FINISH: VARIOU             |         | JS TITLI |                                | TITLE:            |                                                                                                             |           |          |  |
| PROPRIETARY<br>INFORMATION BELONGING                 | TOTAL<br>SURFACE AREA: N/A |         |          |                                | COMPLETE ASSEMBLY |                                                                                                             |           |          |  |
| TO WINCO,<br>UNAUTHORIZED USE IS                     | FACE<br>SURFACE AREA       | . N/A   | N/A      |                                |                   |                                                                                                             |           |          |  |
| PROHIBITED                                           | MODEL:                     | WL1800  |          |                                |                   |                                                                                                             |           |          |  |
|                                                      | THING                      |         |          | PA                             | ART N             | 10.                                                                                                         | 24018-002 | <u> </u> |  |