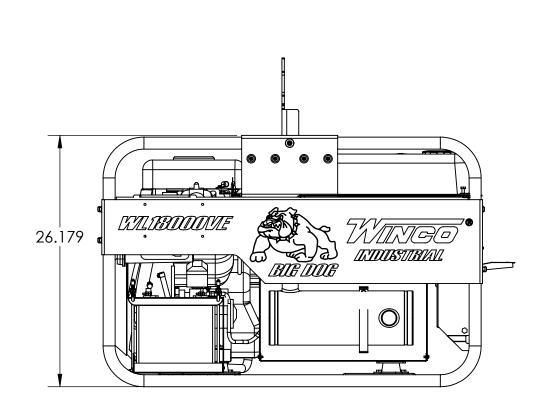

| UNLESS OTHERWISE SPECIFIED                           |                            |         |          |                                |                   |                                                                                                             |           |          |  |
|------------------------------------------------------|----------------------------|---------|----------|--------------------------------|-------------------|-------------------------------------------------------------------------------------------------------------|-----------|----------|--|
| FRACTIONS 1 PLACE DEC1 2 PLACE DEC015 3 PLACE DEC005 | A                          | ANGULAR |          | MACHINED<br>SURFACE<br>TEXTURE |                   | ALL DIMENSIONS GIVEN IN INCHES<br>WORK TO DIMENSIONS FLAT OUTSIDE VIEW<br>SHOWN UNLESS NOTED -DO NOT SCALE- |           |          |  |
|                                                      | DRAWN B                    | Y D     | DATE     |                                | Υ                 | DATE                                                                                                        | ENG APPR. | DATE     |  |
|                                                      | KS                         | 6/30,   | /2014    |                                |                   |                                                                                                             | DRC       | 7/3/2014 |  |
|                                                      | MATERIAL: SEE TAB          |         | BLE      | .E WEIGHT:                     |                   |                                                                                                             |           |          |  |
| THIS DRAWING CONTAINS                                | FINISH: VARIOU             |         | JS TITLI |                                | TITLE:            |                                                                                                             |           |          |  |
| PROPRIETARY<br>INFORMATION BELONGING                 | TOTAL<br>SURFACE AREA: N/A |         |          |                                | COMPLETE ASSEMBLY |                                                                                                             |           |          |  |
| TO WINCO,<br>UNAUTHORIZED USE IS                     | FACE<br>SURFACE AREA       | . N/A   | N/A      |                                |                   |                                                                                                             |           |          |  |
| PROHIBITED                                           | MODEL:                     | WL1800  |          |                                |                   |                                                                                                             |           |          |  |
|                                                      | THING                      |         |          | PA                             | ART N             | 10.                                                                                                         | 24018-002 | <u> </u> |  |