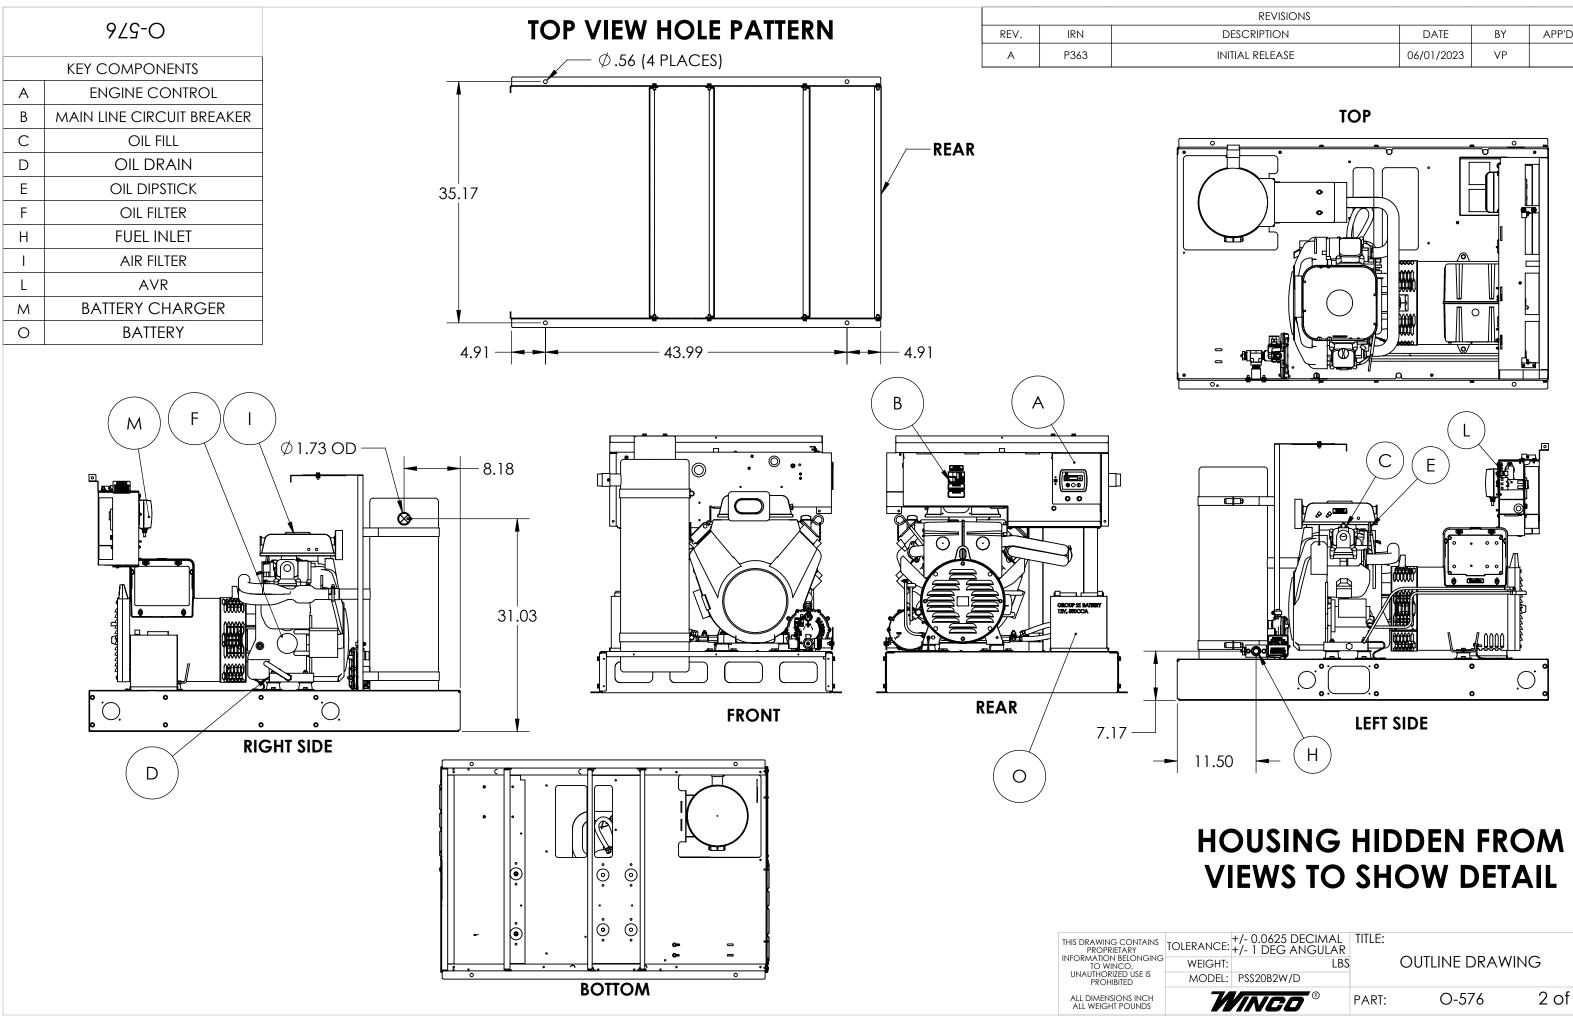

| REVISIONS       |            |    |       |
|-----------------|------------|----|-------|
| DESCRIPTION     | DATE       | BY | APP'D |
| INITIAL RELEASE | 06/01/2023 | VP |       |

| OLERANCE: | +/- 0.0625 DECIMAL<br>+/- 1 DEG ANGULAR | TITLE: |               |        |
|-----------|-----------------------------------------|--------|---------------|--------|
| WEIGHT:   | LBS                                     |        | OUTLINE DRAWI | NG     |
| MODEL:    | PSS20B2W/D                              |        |               |        |
| 7/        | INCO ®                                  | PART:  | O-576         | 2 of 2 |