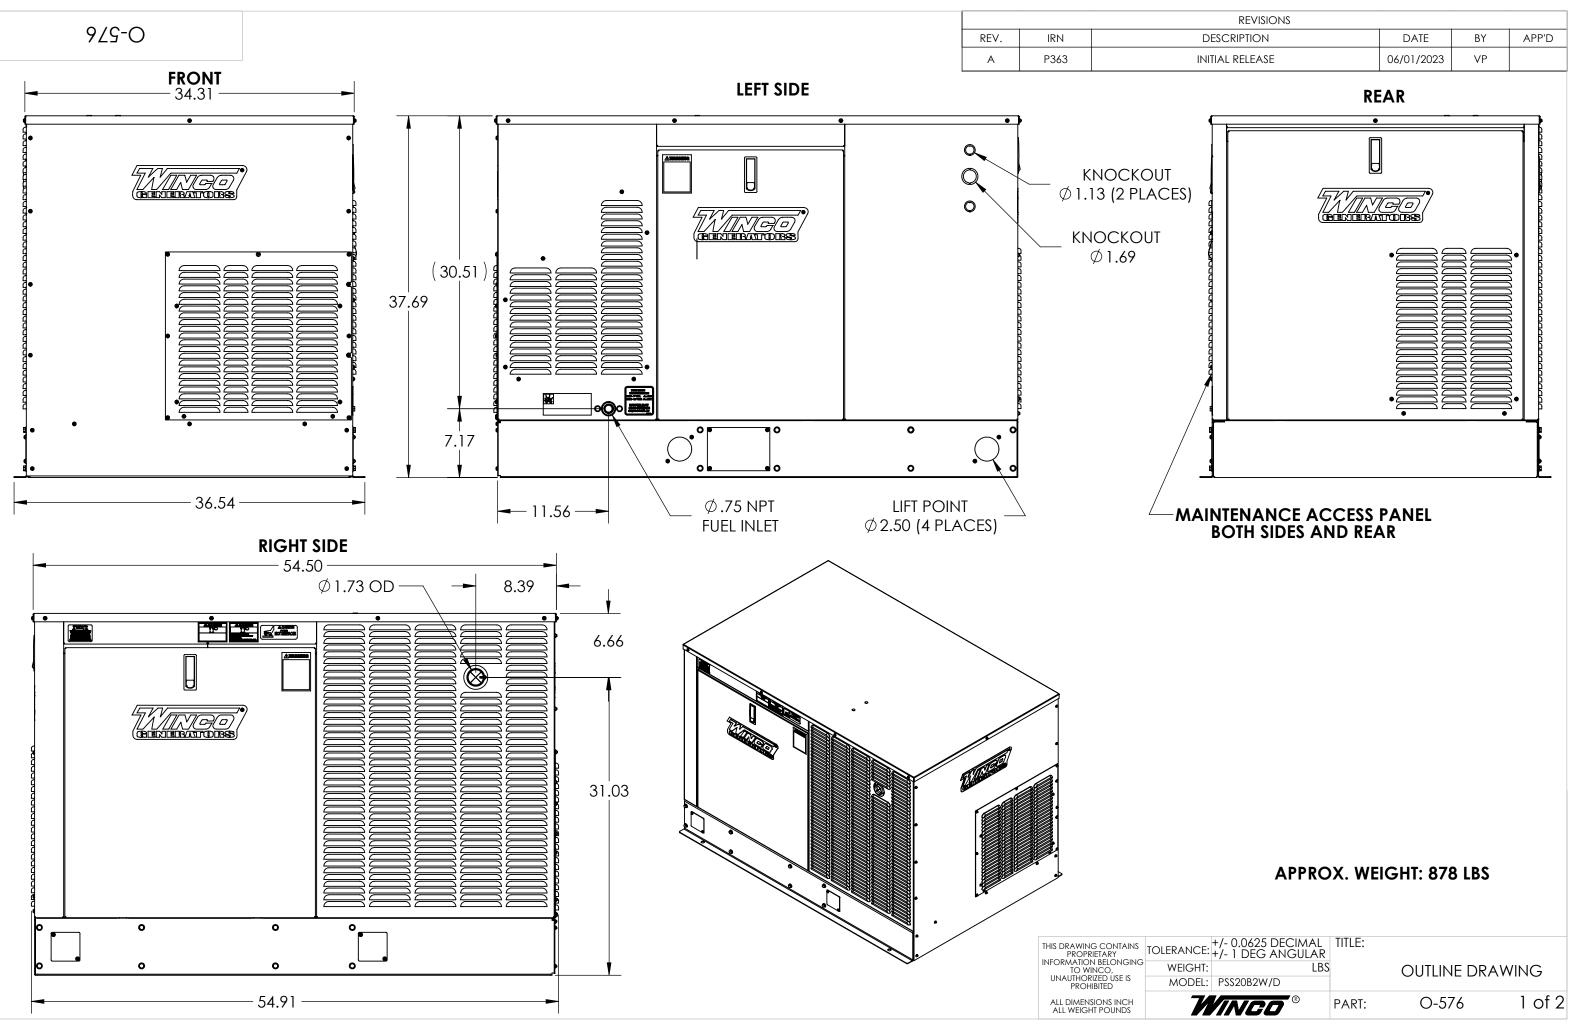

| OLERANCE: | +/- 0.0625 DECIMAL<br>+/- 1 DEG ANGULAR | TITLE: |             |        |
|-----------|-----------------------------------------|--------|-------------|--------|
| WEIGHT:   | LBS<br>PSS20B2W/D                       |        | OUTLINE DRA | AWING  |
|           |                                         |        |             |        |
| 7/        | /INCO®                                  | PART:  | O-576       | 1 of 2 |