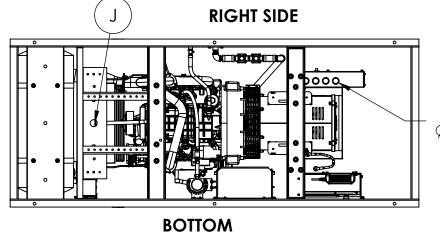

## 975-0 KEY COMPONENTS ENGINE CONTROL MAIN LINE CIRCUIT BREAKER С OIL FILL OIL DRAIN D OIL DIPSTICK OIL FILTER **FUEL INLET** AIR FILTER COOLANT DRAIN COOLANT FILL AVR BATTERY CHARGER **BLOCK HEATER** Ν 0 **BATTERY**