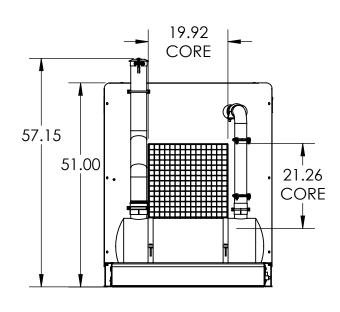

## TOP VIEW HOLE PATTERN

**FRONT** 

**REAR** 

KNOCKOUT  $\emptyset$  1.69 (4 PLACES)

**OPEN SKID APPROX. WEIGHT: 2120 LBS** 

| 6-1                                                               | DRAWN BY   | DATE CHK                                |   | O BY                 | DATE  | ENG APPR. | DATE       |  |
|-------------------------------------------------------------------|------------|-----------------------------------------|---|----------------------|-------|-----------|------------|--|
|                                                                   | TDS        | 1/20/2021                               |   |                      |       | PAK       | 07/23/2020 |  |
| THIS DRAWING CONTAINS PROPRIETARY INFORMATION BELONGING TO WINCO, | TOLERANCE: | +/- 0.0625 DECIMAL<br>+/- 1 DEG ANGULAR |   | :<br>OUTLINE DRAWING |       |           |            |  |
| UNAUTHORIZED USE IS PROHIBITED                                    | MODEL:     | PSS40                                   |   |                      |       |           |            |  |
| ALL DIMESNIONS INCH                                               | 7/2        | INGO                                    | R | PART:                | : O-5 | 546       | 2 of 2     |  |