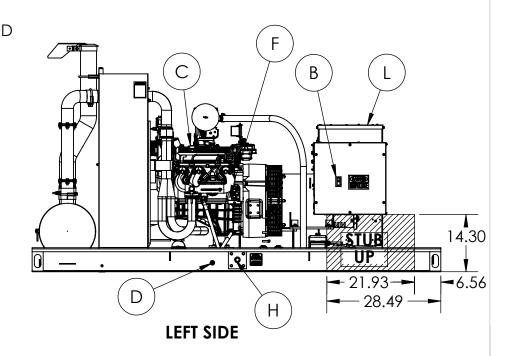

## 975-0 KEY COMPONENTS ENGINE CONTROL MAIN LINE CIRCUIT BREAKER С OIL FILL OIL DRAIN D OIL DIPSTICK OIL FILTER **FUEL INLET** AIR FILTER COOLANT DRAIN COOLANT FILL AVR BATTERY CHARGER **BLOCK HEATER** Ν 0 **BATTERY**