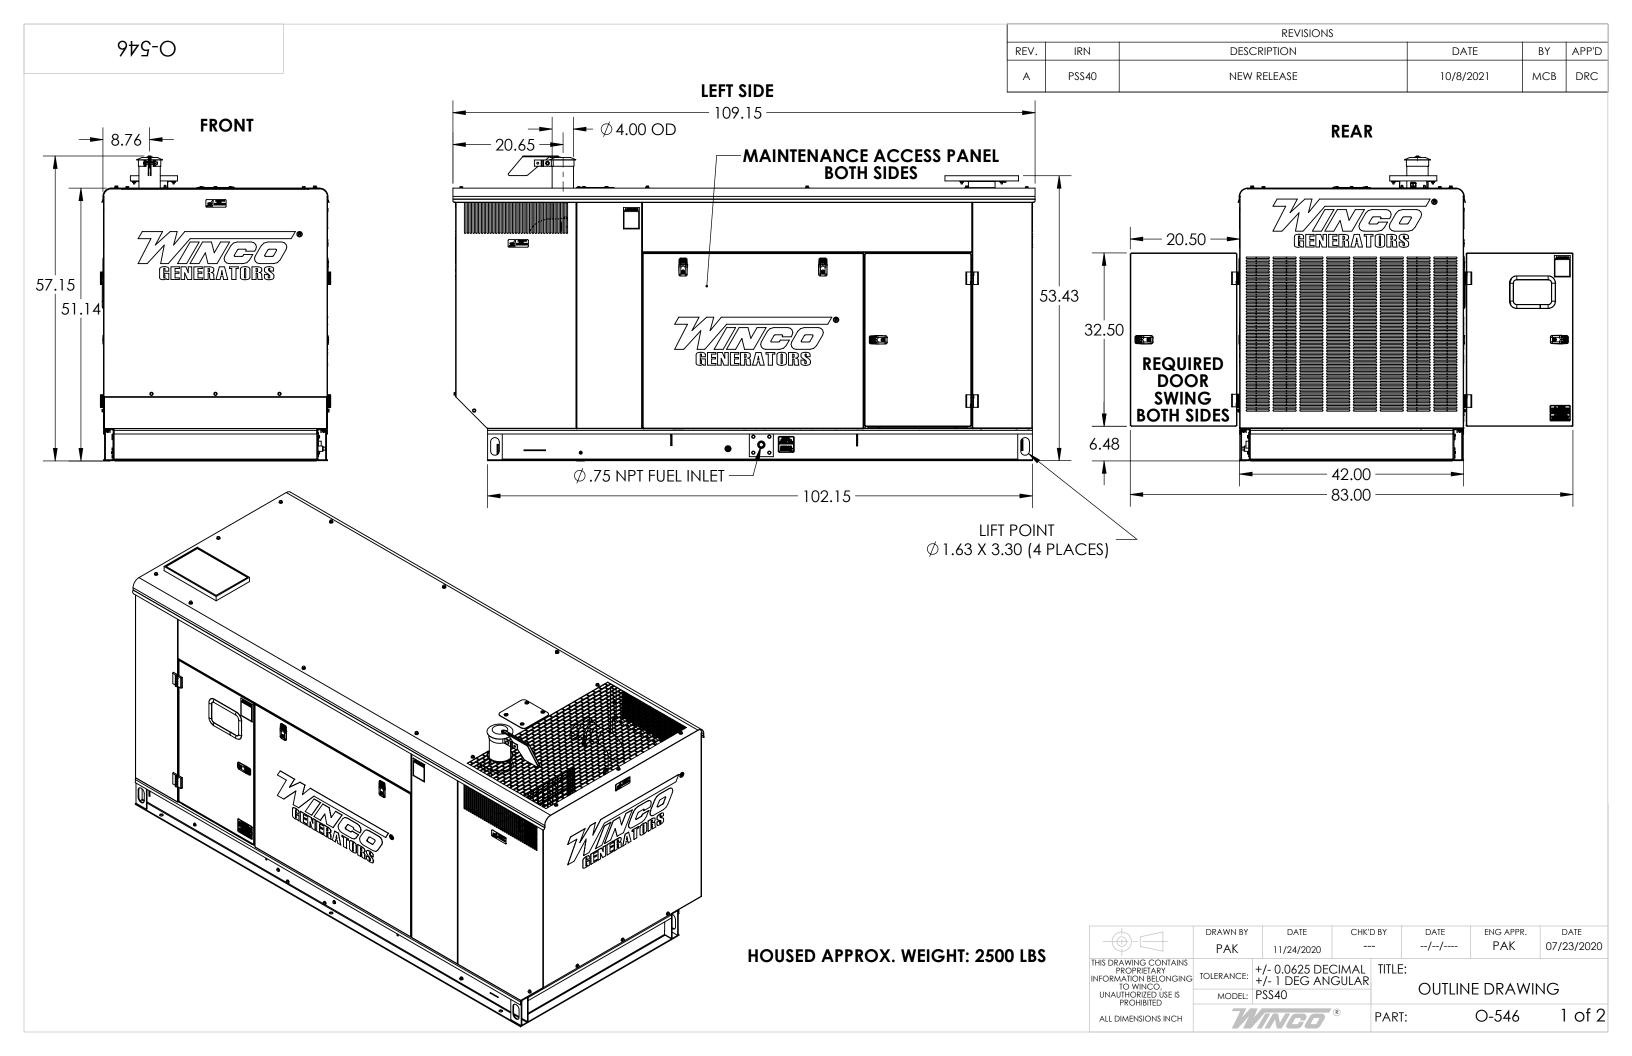

## 975-0 KEY COMPONENTS ENGINE CONTROL MAIN LINE CIRCUIT BREAKER С OIL FILL OIL DRAIN D OIL DIPSTICK OIL FILTER **FUEL INLET** AIR FILTER COOLANT DRAIN COOLANT FILL AVR BATTERY CHARGER **BLOCK HEATER** Ν 0 **BATTERY**