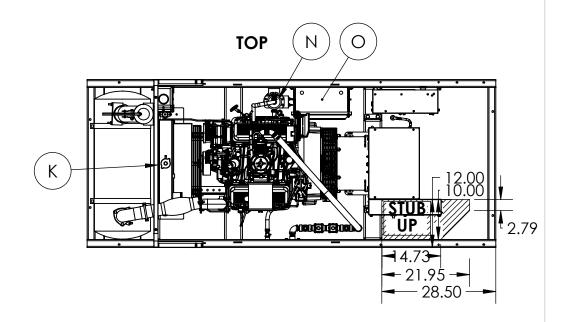

## 975-0 KEY COMPONENTS ENGINE CONTROL MAIN LINE CIRCUIT BREAKER С OIL FILL OIL DRAIN D OIL DIPSTICK OIL FILTER **FUEL INLET** AIR FILTER COOLANT DRAIN COOLANT FILL AVR BATTERY CHARGER **BLOCK HEATER** Ν 0 **BATTERY**

## TOP VIEW HOLE PATTERN

**FRONT** 

**REAR** 

KNOCKOUT  $\emptyset$  1.69 (4 PLACES)

**OPEN SKID APPROX. WEIGHT: 2120 LBS** 

| 6-1                                                               | DRAWN BY   | DATE CHK                                |   | O BY                 | DATE  | ENG APPR. | DATE       |  |
|-------------------------------------------------------------------|------------|-----------------------------------------|---|----------------------|-------|-----------|------------|--|
|                                                                   | TDS        | 1/20/2021                               |   |                      |       | PAK       | 07/23/2020 |  |
| THIS DRAWING CONTAINS PROPRIETARY INFORMATION BELONGING TO WINCO, | TOLERANCE: | +/- 0.0625 DECIMAL<br>+/- 1 DEG ANGULAR |   | :<br>OUTLINE DRAWING |       |           |            |  |
| UNAUTHORIZED USE IS PROHIBITED                                    | MODEL:     | PSS40                                   |   |                      |       |           |            |  |
| ALL DIMESNIONS INCH                                               | 7/2        | INGO                                    | R | PART:                | : O-5 | 546       | 2 of 2     |  |