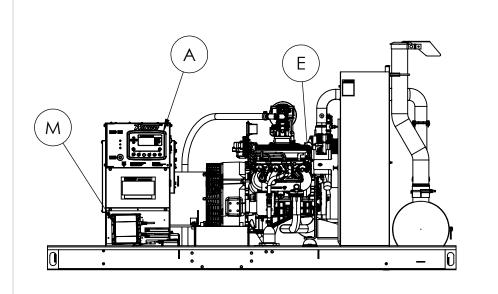

## 975-0 KEY COMPONENTS ENGINE CONTROL MAIN LINE CIRCUIT BREAKER С OIL FILL OIL DRAIN D OIL DIPSTICK OIL FILTER **FUEL INLET** AIR FILTER COOLANT DRAIN COOLANT FILL AVR BATTERY CHARGER **BLOCK HEATER** Ν 0 **BATTERY**