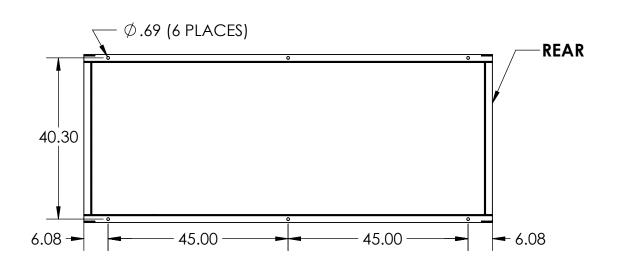

## TOP VIEW HOLE PATTERN

**FRONT** 

**REAR** 

KNOCKOUT  $\emptyset$  1.69 (4 PLACES)

**OPEN SKID APPROX. WEIGHT: 2120 LBS** 

| 6-1                                                               | DRAWN BY   | DATE CHK                                |   | O BY                 | DATE  | ENG APPR. | DATE       |  |
|-------------------------------------------------------------------|------------|-----------------------------------------|---|----------------------|-------|-----------|------------|--|
|                                                                   | TDS        | 1/20/2021                               |   |                      |       | PAK       | 07/23/2020 |  |
| THIS DRAWING CONTAINS PROPRIETARY INFORMATION BELONGING TO WINCO, | TOLERANCE: | +/- 0.0625 DECIMAL<br>+/- 1 DEG ANGULAR |   | :<br>OUTLINE DRAWING |       |           |            |  |
| UNAUTHORIZED USE IS PROHIBITED                                    | MODEL:     | PSS40                                   |   |                      |       |           |            |  |
| ALL DIMESNIONS INCH                                               | 7/2        | INGO                                    | R | PART:                | : O-5 | 546       | 2 of 2     |  |