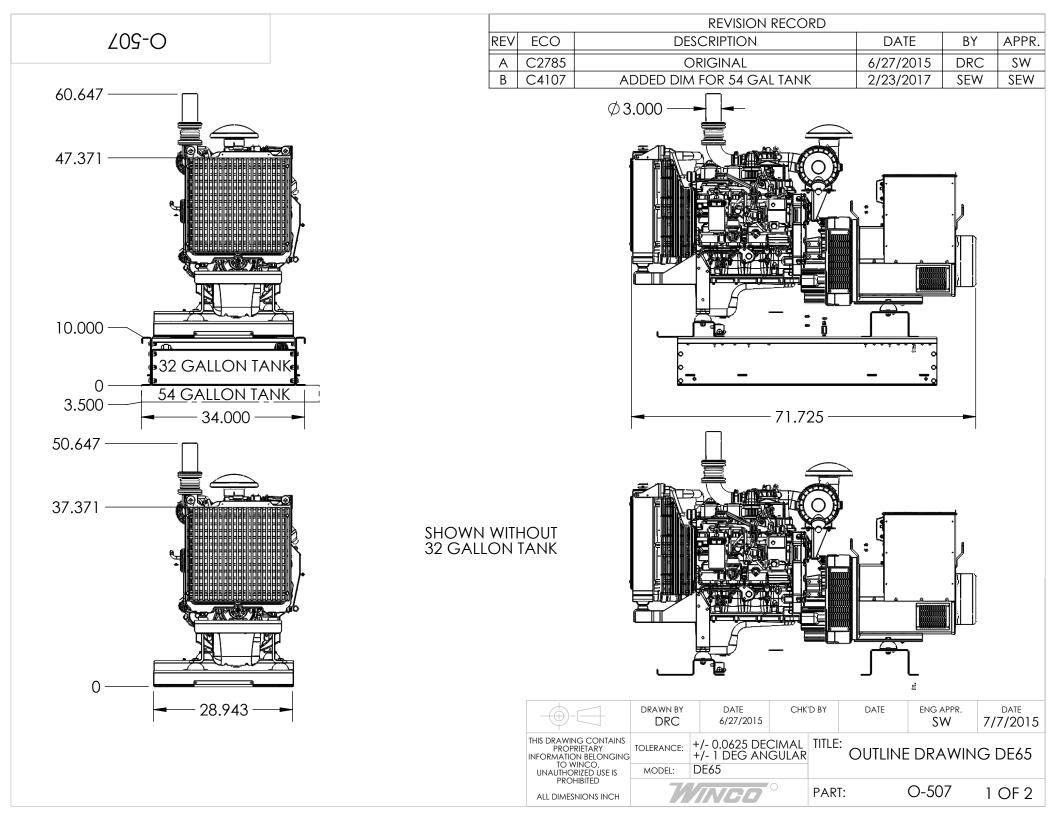

| /∩ | C- | $\cap$ |
|----|----|--------|
| U  | 5  | U      |

|     |       | <b>REVISION RECORD</b>    |           |     |       |
|-----|-------|---------------------------|-----------|-----|-------|
| REV | ECO   | DESCRIPTION               | DATE      | ΒY  | APPR. |
| Α   | C2785 | ORIGINAL                  | 6/27/2015 | DRC | SW    |
| В   | C4107 | ADDED DIM FOR 54 GAL TANK | 2/23/2017 | SEW | SEW   |