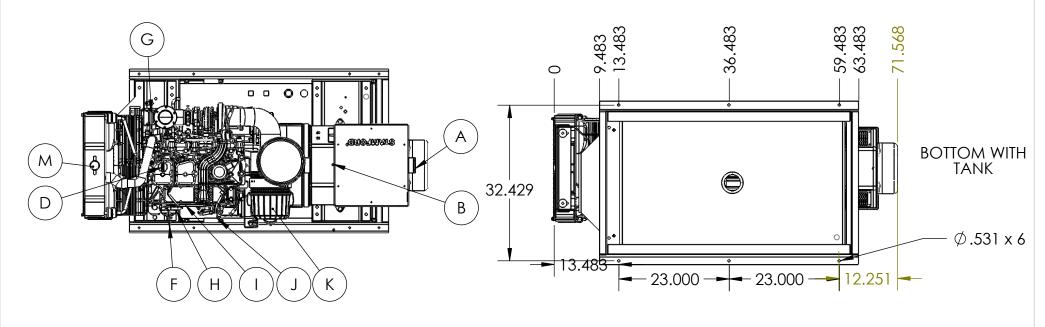

|   | KEY COMPONENTS                 |
|---|--------------------------------|
| А | ENGINE CONTROL                 |
| В | MAIN LINE CIRCUIT BREAKER      |
| С | START BATTERY (BELOW RADIATOR) |
| D | OIL FILL                       |
| Е | OIL DRAIN (NOT SHOWN)          |
| F | OIL DIPSTICK                   |
| G | OIL FILTER                     |
| Н | FUEL FILTER                    |
| Ι | FUEL IN (10MM FITTING)         |
| J | FUEL RETURN (9MM FITTING)      |
| Κ | AIR FILTER                     |
| L | COOLANT DRAIN (NOT SHOWN)      |
| М | COOLANT FILL                   |