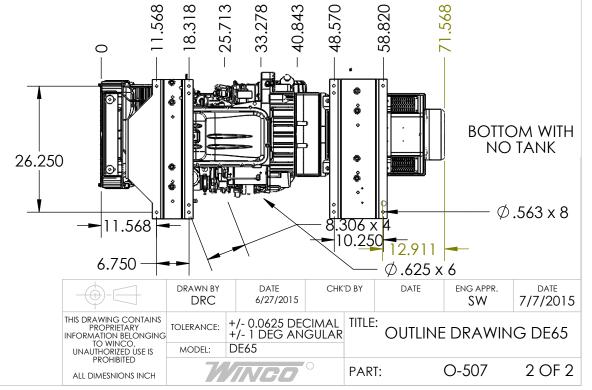

| REV | ECO   | DESCRIPTION               | DATE      | ΒY  | APPR. |
| Α   | C2785 | ORIGINAL                  | 6/27/2015 | DRC | SW    |
| В   | C4107 | ADDED DIM FOR 54 GAL TANK | 2/23/2017 | SEW | SEW   |



|   | KEY COMPONENTS                 |
|---|--------------------------------|
| А | ENGINE CONTROL                 |
| В | MAIN LINE CIRCUIT BREAKER      |
| С | START BATTERY (BELOW RADIATOR) |
| D | OIL FILL                       |
| Е | OIL DRAIN (NOT SHOWN)          |
| F | OIL DIPSTICK                   |
| G | OIL FILTER                     |
| Н | FUEL FILTER                    |
| Ι | FUEL IN (10MM FITTING)         |
| J | FUEL RETURN (9MM FITTING)      |
| Κ | AIR FILTER                     |
| L | COOLANT DRAIN (NOT SHOWN)      |
| М | COOLANT FILL                   |