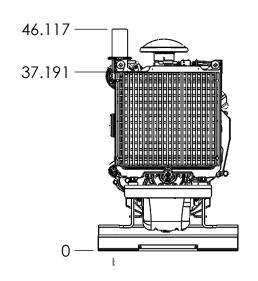

SHOWN WITHOUT 32 GALLON TANK

|                                                         |            |                                |                |        |         | £L.       |          |
|---------------------------------------------------------|------------|--------------------------------|----------------|--------|---------|-----------|----------|
|                                                         | DRAWN BY   | DATE<br>6/27/2015              | CHK'D BY       |        | DATE    | ENG APPR. | 7/7/2015 |
| THIS DRAWING CONTAINS PROPRIETARY INFORMATION BELONGING | TOLERANCE: | +/- 0.0625 DEG<br>+/- 1 DEG AN | CIMAL<br>GULAR | TITLE: | OUTLINE | DRAWIN    | G DE45   |
| TO WINCO,<br>UNAUTHORIZED USE IS                        | MODEL:     | DE45                           |                |        |         |           |          |
| PROHIBITED  ALL DIMESNIONS INCH                         | 7/3        | INGO                           | 0              | PART   | :       | O-506     | 1 OF 2   |