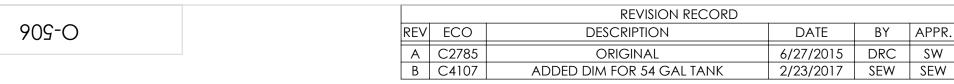

3.500

- 34.000

| REVISION RECORD |       |                           |           |     |       |  |  |  |  |
|-----------------|-------|---------------------------|-----------|-----|-------|--|--|--|--|
| REV             | ECO   | DESCRIPTION               | DATE      | BY  | APPR. |  |  |  |  |
| Α               | C2785 | ORIGINAL                  | 6/27/2015 | DRC | SW    |  |  |  |  |
| В               | C4107 | ADDED DIM FOR 54 GAL TANK | 2/23/2017 | SEW | SEW   |  |  |  |  |