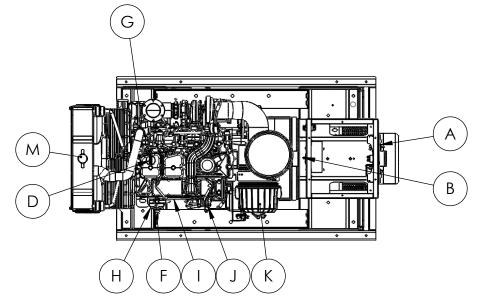

THIS DRAWING CONTAINS PROPRIETARY INFORMATION BELONGING TO WINCO, UNAUTHORIZED USE IS PROHIBITED

ALL DIMESNIONS INCH

TOLERANCE:

MODEL:

DE45

| KEY COMPONENTS |                                |  |  |  |  |
|----------------|--------------------------------|--|--|--|--|
| Α              | ENGINE CONTROL                 |  |  |  |  |
| В              | MAIN LINE CIRCUIT BREAKER      |  |  |  |  |
| С              | START BATTERY (BELOW RADIATOR) |  |  |  |  |
| D              | OIL FILL                       |  |  |  |  |
| Е              | OIL DRAIN (NOT SHOWN)          |  |  |  |  |
| F              | OIL DIPSTICK                   |  |  |  |  |
| G              | OIL FILTER                     |  |  |  |  |
| Н              | FUEL FILTER                    |  |  |  |  |
|                | FUEL IN (10MM FITTING)         |  |  |  |  |
| J              | FUEL RETURN (9MM FITTING)      |  |  |  |  |
| K              | AIR FILTER                     |  |  |  |  |
| L              | COOLANT DRAIN (NOT SHOWN)      |  |  |  |  |
| М              | COOLANT FILL                   |  |  |  |  |