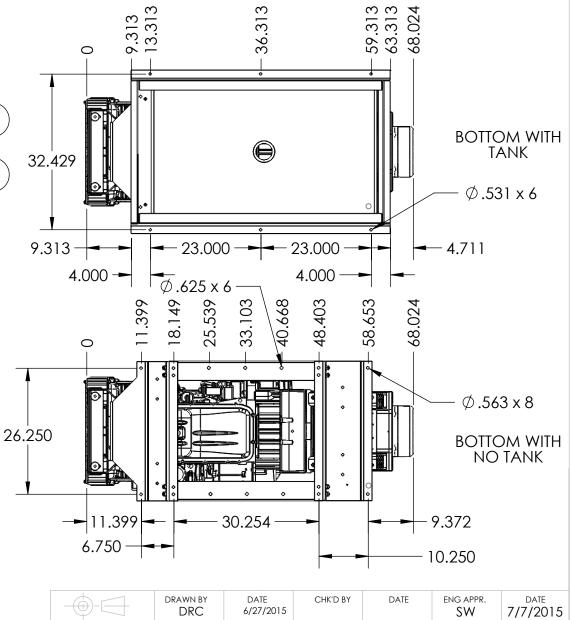

SHOWN WITHOUT 32 GALLON TANK

|                                                         |            |                                |                |        |         | £L.       |          |
|---------------------------------------------------------|------------|--------------------------------|----------------|--------|---------|-----------|----------|
|                                                         | DRAWN BY   | DATE<br>6/27/2015              | CHK'D BY       |        | DATE    | ENG APPR. | 7/7/2015 |
| THIS DRAWING CONTAINS PROPRIETARY INFORMATION BELONGING | TOLERANCE: | +/- 0.0625 DEG<br>+/- 1 DEG AN | CIMAL<br>GULAR | TITLE: | OUTLINE | DRAWIN    | G DE45   |
| TO WINCO,<br>UNAUTHORIZED USE IS                        | MODEL:     | DE45                           |                |        |         |           |          |
| PROHIBITED  ALL DIMESNIONS INCH                         | 7/3        | INGO                           | 0              | PART   | :       | O-506     | 1 OF 2   |