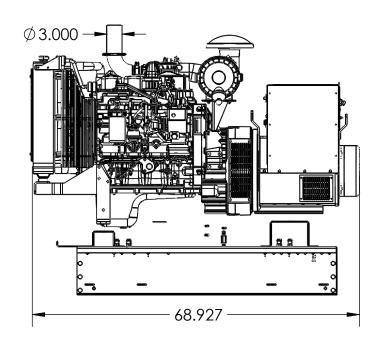

THIS DRAWING CONTAINS PROPRIETARY INFORMATION BELONGING TO WINCO, UNAUTHORIZED USE IS PROHIBITED

ALL DIMESNIONS INCH

TOLERANCE:

MODEL:

DE45

| KEY COMPONENTS |                                |  |  |  |  |
|----------------|--------------------------------|--|--|--|--|
| Α              | ENGINE CONTROL                 |  |  |  |  |
| В              | MAIN LINE CIRCUIT BREAKER      |  |  |  |  |
| С              | START BATTERY (BELOW RADIATOR) |  |  |  |  |
| D              | OIL FILL                       |  |  |  |  |
| Е              | OIL DRAIN (NOT SHOWN)          |  |  |  |  |
| F              | OIL DIPSTICK                   |  |  |  |  |
| G              | OIL FILTER                     |  |  |  |  |
| Н              | FUEL FILTER                    |  |  |  |  |
|                | FUEL IN (10MM FITTING)         |  |  |  |  |
| J              | FUEL RETURN (9MM FITTING)      |  |  |  |  |
| K              | AIR FILTER                     |  |  |  |  |
| L              | COOLANT DRAIN (NOT SHOWN)      |  |  |  |  |
| М              | COOLANT FILL                   |  |  |  |  |