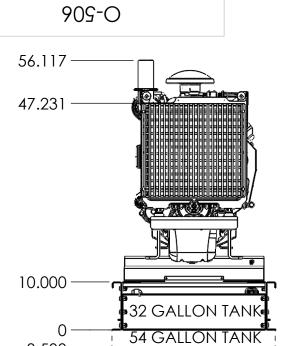

3.500

- 34.000

| REVISION RECORD |       |                           |           |     |       |  |  |  |  |
|-----------------|-------|---------------------------|-----------|-----|-------|--|--|--|--|
| REV             | ECO   | DESCRIPTION               | DATE      | BY  | APPR. |  |  |  |  |
| Α               | C2785 | ORIGINAL                  | 6/27/2015 | DRC | SW    |  |  |  |  |
| В               | C4107 | ADDED DIM FOR 54 GAL TANK | 2/23/2017 | SEW | SEW   |  |  |  |  |

SHOWN WITHOUT 32 GALLON TANK

|                                                         |            |                                |                |        |         | £L.       |          |
|---------------------------------------------------------|------------|--------------------------------|----------------|--------|---------|-----------|----------|
|                                                         | DRAWN BY   | DATE<br>6/27/2015              | CHK'D BY       |        | DATE    | ENG APPR. | 7/7/2015 |
| THIS DRAWING CONTAINS PROPRIETARY INFORMATION BELONGING | TOLERANCE: | +/- 0.0625 DEG<br>+/- 1 DEG AN | CIMAL<br>GULAR | TITLE: | OUTLINE | DRAWIN    | G DE45   |
| TO WINCO,<br>UNAUTHORIZED USE IS                        | MODEL:     | DE45                           |                |        |         |           |          |
| PROHIBITED  ALL DIMESNIONS INCH                         | 7/3        | INGO                           | 0              | PART   | :       | O-506     | 1 OF 2   |