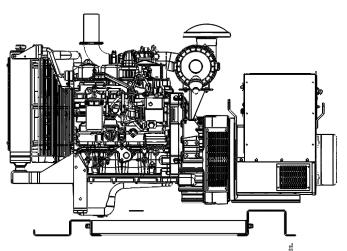

THIS DRAWING CONTAINS PROPRIETARY INFORMATION BELONGING TO WINCO, UNAUTHORIZED USE IS PROHIBITED

ALL DIMESNIONS INCH

TOLERANCE:

MODEL:

DE45

| KEY COMPONENTS |                                |  |  |  |  |
|----------------|--------------------------------|--|--|--|--|
| Α              | ENGINE CONTROL                 |  |  |  |  |
| В              | MAIN LINE CIRCUIT BREAKER      |  |  |  |  |
| С              | START BATTERY (BELOW RADIATOR) |  |  |  |  |
| D              | OIL FILL                       |  |  |  |  |
| Е              | OIL DRAIN (NOT SHOWN)          |  |  |  |  |
| F              | OIL DIPSTICK                   |  |  |  |  |
| G              | OIL FILTER                     |  |  |  |  |
| Н              | FUEL FILTER                    |  |  |  |  |
|                | FUEL IN (10MM FITTING)         |  |  |  |  |
| J              | FUEL RETURN (9MM FITTING)      |  |  |  |  |
| K              | AIR FILTER                     |  |  |  |  |
| L              | COOLANT DRAIN (NOT SHOWN)      |  |  |  |  |
| М              | COOLANT FILL                   |  |  |  |  |